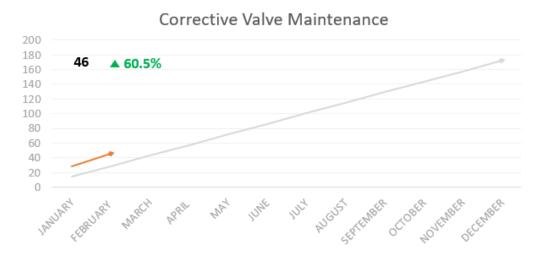

| Review & Discuss Paid<br>Invoice Report for<br>January 2021                                                                                      | savings account expense<br>each year. The January<br>categories; Central Val  | that is paid out in a large<br>check report totaled \$3,10<br>ley (23%), infrastructure                                           | briefly mentioned the health<br>amount at the beginning of<br>02,031.91 coming from five<br>(18%), taxes, payroll and<br>2012 bond (12%), insurance    |  |  |  |  |  |
|--------------------------------------------------------------------------------------------------------------------------------------------------|-------------------------------------------------------------------------------|-----------------------------------------------------------------------------------------------------------------------------------|--------------------------------------------------------------------------------------------------------------------------------------------------------|--|--|--|--|--|
| Water Maintenance<br>Update                                                                                                                      | • •                                                                           | e water maintenance report<br>these minutes for details.                                                                          | t. – See Water Maintenance                                                                                                                             |  |  |  |  |  |
| Wastewater<br>Maintenance Update                                                                                                                 | 1                                                                             | Mr. Stout presented the wastewater maintenance report. – See Wastewater Maintenance Report attached to these minutes for details. |                                                                                                                                                        |  |  |  |  |  |
| Water Supply Review                                                                                                                              | Todd Marti presented t<br>attached to these minutes                           |                                                                                                                                   | -See Water Supply Report                                                                                                                               |  |  |  |  |  |
| Capital Projects Update                                                                                                                          | Engineering Department<br>and including some ana<br>requested a possible in-  | reports. A discussion took p<br>lysis of the District's set s<br>house analysis and some f<br>March Board Meeting. –              | sed the Capital Projects and<br>place regarding the rate study<br>sewer fees. Corey Rushton<br>further discussion regarding<br>See Engineering Summary |  |  |  |  |  |
| Consider an Award of a<br>Construction Contract<br>to Rolf Excavating &<br>Construction, Inc. for<br>12H: 4100 South<br>Sewerline – 6000 West to | Excavating & Constructi<br>South Sewerline – 6000                             | on, Inc. in the amount of \$9<br>West to 6400 West. Core<br>noted. Following a second                                             | Construction Contract to Rolf<br>021,733.72 for the 20H: 4100<br>y Rushton made a motion to<br>from Russell Sanderson, the                             |  |  |  |  |  |
| 6400 West                                                                                                                                        | Armstrong – aye                                                               | Rushton – aye                                                                                                                     | Sanderson – aye                                                                                                                                        |  |  |  |  |  |
| Consider an Award of<br>Contract to Tyler<br>Technologies for 21D:<br>Enterprise Resource<br>Planning Software<br>Replacement                    | in the amount of \$67,748<br>Replacement. After a di<br>Rushton made a motion | .00 for the 21D: Enterprise iscussion regarding the imp                                                                           | ontract to Tyler Technologies<br>Resource Planning Software<br>plementation process, Corey<br>s noted. Following a second<br>ws:                       |  |  |  |  |  |
| Replacement                                                                                                                                      | Armstrong – aye                                                               | Rushton – aye                                                                                                                     | Sanderson – aye                                                                                                                                        |  |  |  |  |  |
| Consider an Award of a<br>Construction Contract<br>to Insituform<br>Technologies, LCC for<br>21E: Sewer<br>Rehabilitation Project                | Insituform Technologies<br>Rehabilitation Project. I                          | , LCC in the amount of \$35<br>Debra Armstrong made a mo                                                                          | a Construction Contract to<br>57,667.00 for the 21E: Sewer<br>otion to approve the contract<br>erson, the motion passed as                             |  |  |  |  |  |
| remusintation roject                                                                                                                             | Armstrong – aye                                                               | Rushton – aye                                                                                                                     | Sanderson – aye                                                                                                                                        |  |  |  |  |  |