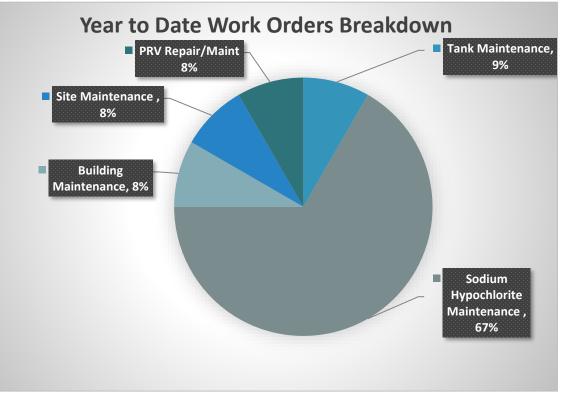

| Review & Discuss Paid<br>Invoice Report for<br>January 2021                                                                                      | savings account expense<br>each year. The January<br>categories; Central Val  | that is paid out in a large<br>check report totaled \$3,10<br>ley (23%), infrastructure                                           | briefly mentioned the health<br>amount at the beginning of<br>02,031.91 coming from five<br>(18%), taxes, payroll and<br>2012 bond (12%), insurance    |  |  |  |  |  |
|--------------------------------------------------------------------------------------------------------------------------------------------------|-------------------------------------------------------------------------------|-----------------------------------------------------------------------------------------------------------------------------------|--------------------------------------------------------------------------------------------------------------------------------------------------------|--|--|--|--|--|
| Water Maintenance<br>Update                                                                                                                      | • •                                                                           | e water maintenance report<br>these minutes for details.                                                                          | t. – See Water Maintenance                                                                                                                             |  |  |  |  |  |
| Wastewater<br>Maintenance Update                                                                                                                 | 1                                                                             | Mr. Stout presented the wastewater maintenance report. – See Wastewater Maintenance Report attached to these minutes for details. |                                                                                                                                                        |  |  |  |  |  |
| Water Supply Review                                                                                                                              | Todd Marti presented t<br>attached to these minutes                           |                                                                                                                                   | -See Water Supply Report                                                                                                                               |  |  |  |  |  |
| Capital Projects Update                                                                                                                          | Engineering Department<br>and including some ana<br>requested a possible in-  | reports. A discussion took p<br>lysis of the District's set s<br>house analysis and some f<br>March Board Meeting. –              | sed the Capital Projects and<br>place regarding the rate study<br>sewer fees. Corey Rushton<br>further discussion regarding<br>See Engineering Summary |  |  |  |  |  |
| Consider an Award of a<br>Construction Contract<br>to Rolf Excavating &<br>Construction, Inc. for<br>12H: 4100 South<br>Sewerline – 6000 West to | Excavating & Constructi<br>South Sewerline – 6000                             | on, Inc. in the amount of \$9<br>West to 6400 West. Core<br>noted. Following a second                                             | Construction Contract to Rolf<br>021,733.72 for the 20H: 4100<br>y Rushton made a motion to<br>from Russell Sanderson, the                             |  |  |  |  |  |
| 6400 West                                                                                                                                        | Armstrong – aye                                                               | Rushton – aye                                                                                                                     | Sanderson – aye                                                                                                                                        |  |  |  |  |  |
| Consider an Award of<br>Contract to Tyler<br>Technologies for 21D:<br>Enterprise Resource<br>Planning Software<br>Replacement                    | in the amount of \$67,748<br>Replacement. After a di<br>Rushton made a motion | .00 for the 21D: Enterprise iscussion regarding the imp                                                                           | ontract to Tyler Technologies<br>Resource Planning Software<br>plementation process, Corey<br>s noted. Following a second<br>ws:                       |  |  |  |  |  |
| Replacement                                                                                                                                      | Armstrong – aye                                                               | Rushton – aye                                                                                                                     | Sanderson – aye                                                                                                                                        |  |  |  |  |  |
| Consider an Award of a<br>Construction Contract<br>to Insituform<br>Technologies, LCC for<br>21E: Sewer<br>Rehabilitation Project                | Insituform Technologies<br>Rehabilitation Project. I                          | , LCC in the amount of \$35<br>Debra Armstrong made a mo                                                                          | a Construction Contract to<br>57,667.00 for the 21E: Sewer<br>otion to approve the contract<br>erson, the motion passed as                             |  |  |  |  |  |
| remusintation roject                                                                                                                             | Armstrong – aye                                                               | Rushton – aye                                                                                                                     | Sanderson – aye                                                                                                                                        |  |  |  |  |  |