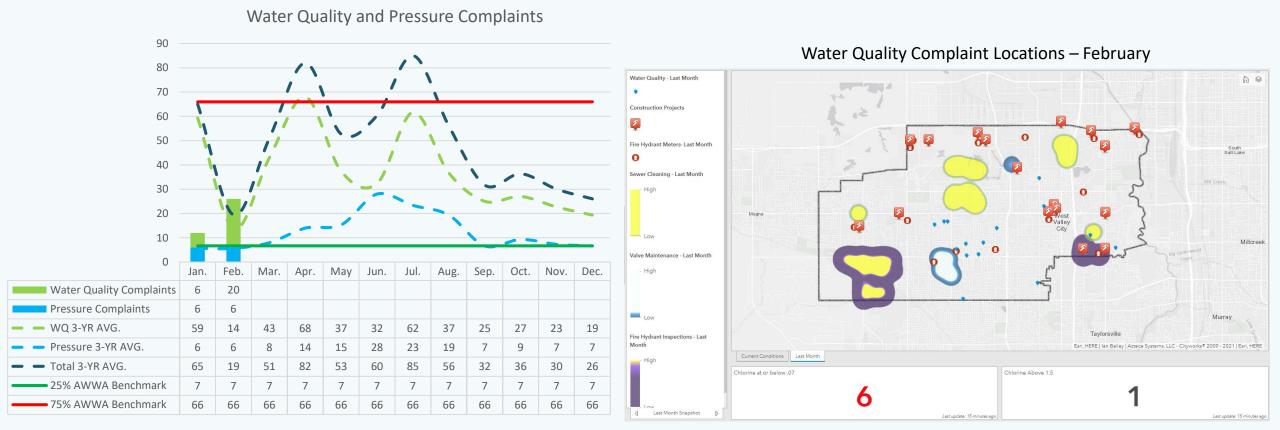

| Review & Discuss Paid<br>Invoice Report for<br>January 2021                                                                                      | savings account expense<br>each year. The January<br>categories; Central Val  | that is paid out in a large<br>check report totaled \$3,10<br>ley (23%), infrastructure                                           | briefly mentioned the health<br>amount at the beginning of<br>02,031.91 coming from five<br>(18%), taxes, payroll and<br>2012 bond (12%), insurance    |  |  |  |  |  |
|--------------------------------------------------------------------------------------------------------------------------------------------------|-------------------------------------------------------------------------------|-----------------------------------------------------------------------------------------------------------------------------------|--------------------------------------------------------------------------------------------------------------------------------------------------------|--|--|--|--|--|
| Water Maintenance<br>Update                                                                                                                      | • •                                                                           | e water maintenance report<br>these minutes for details.                                                                          | t. – See Water Maintenance                                                                                                                             |  |  |  |  |  |
| Wastewater<br>Maintenance Update                                                                                                                 | 1                                                                             | Mr. Stout presented the wastewater maintenance report. – See Wastewater Maintenance Report attached to these minutes for details. |                                                                                                                                                        |  |  |  |  |  |
| Water Supply Review                                                                                                                              | Todd Marti presented t<br>attached to these minutes                           |                                                                                                                                   | -See Water Supply Report                                                                                                                               |  |  |  |  |  |
| Capital Projects Update                                                                                                                          | Engineering Department<br>and including some ana<br>requested a possible in-  | reports. A discussion took p<br>lysis of the District's set s<br>house analysis and some f<br>March Board Meeting. –              | sed the Capital Projects and<br>place regarding the rate study<br>sewer fees. Corey Rushton<br>further discussion regarding<br>See Engineering Summary |  |  |  |  |  |
| Consider an Award of a<br>Construction Contract<br>to Rolf Excavating &<br>Construction, Inc. for<br>12H: 4100 South<br>Sewerline – 6000 West to | Excavating & Constructi<br>South Sewerline – 6000                             | on, Inc. in the amount of \$9<br>West to 6400 West. Core<br>noted. Following a second                                             | Construction Contract to Rolf<br>021,733.72 for the 20H: 4100<br>y Rushton made a motion to<br>from Russell Sanderson, the                             |  |  |  |  |  |
| 6400 West                                                                                                                                        | Armstrong – aye                                                               | Rushton – aye                                                                                                                     | Sanderson – aye                                                                                                                                        |  |  |  |  |  |
| Consider an Award of<br>Contract to Tyler<br>Technologies for 21D:<br>Enterprise Resource<br>Planning Software<br>Replacement                    | in the amount of \$67,748<br>Replacement. After a di<br>Rushton made a motion | .00 for the 21D: Enterprise iscussion regarding the imp                                                                           | ontract to Tyler Technologies<br>Resource Planning Software<br>plementation process, Corey<br>s noted. Following a second<br>ws:                       |  |  |  |  |  |
| Replacement                                                                                                                                      | Armstrong – aye                                                               | Rushton – aye                                                                                                                     | Sanderson – aye                                                                                                                                        |  |  |  |  |  |
| Consider an Award of a<br>Construction Contract<br>to Insituform<br>Technologies, LCC for<br>21E: Sewer<br>Rehabilitation Project                | Insituform Technologies<br>Rehabilitation Project. I                          | , LCC in the amount of \$35<br>Debra Armstrong made a mo                                                                          | a Construction Contract to<br>57,667.00 for the 21E: Sewer<br>otion to approve the contract<br>erson, the motion passed as                             |  |  |  |  |  |
| remusintation roject                                                                                                                             | Armstrong – aye                                                               | Rushton – aye                                                                                                                     | Sanderson – aye                                                                                                                                        |  |  |  |  |  |