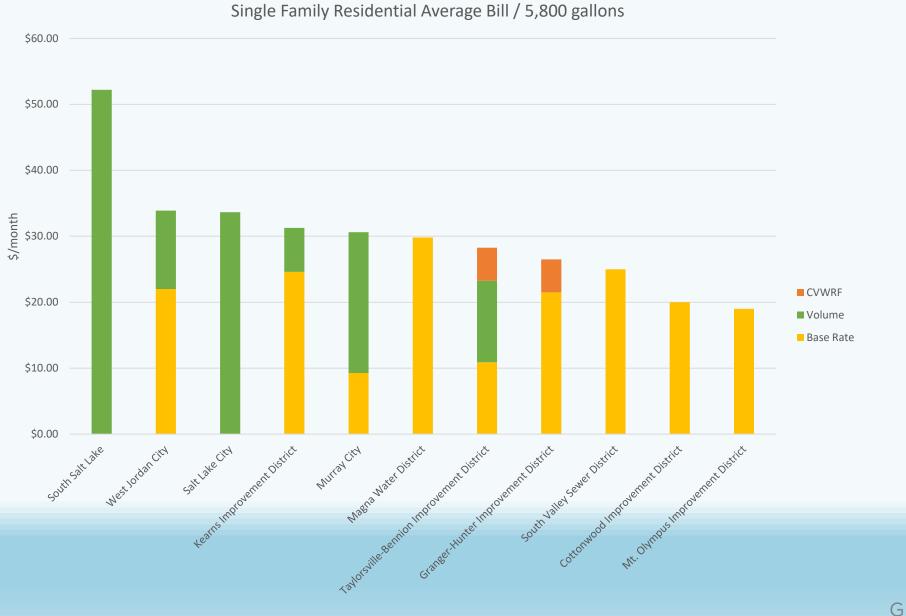

#### Central Valley Water Reclamation Facility Monthly Cost Summary January 31, 2021

|                    |               |                  |           | O & M<br>Monthly |                |              |              |              |              |
|--------------------|---------------|------------------|-----------|------------------|----------------|--------------|--------------|--------------|--------------|
| Description        | Monthly Costs | Member Entity    | Capital % | Average %        | Pretreatment % | 2017A Bond % | 2017B Bond % | 2019A Bond % | 2020A Loan % |
| Facility Operation | 2,098,126     | Cottonwood       | 14.7126%  | 14.7126%         | 6.34%          | 27.5492%     | 0.00%        | 25.3905%     | 15.9950%     |
| Pretreatment Field | 79,184        | Mt Olympus       | 22.7185%  | 22.7185%         | 17.97%         | 0.00%        | 0.00%        | 0.0000%      | 25.6395%     |
| Entity Lab Work    | 10,165        | Granger-Hunter   | 28.2506%  | 28.2506%         | 35.05%         | 49.6790%     | 0.00%        | 45.7865%     | 28.8434%     |
| Net Lab Costs      | 75,401        | Kearns           | 11.2075%  | 11.2075%         | 4.47%          | 0.00%        | 100.00%      | 15.8525%     | 9.9864%      |
| Bond Trust Payment | 492,645       | Murray           | 7.4369%   | 7.4369%          | 14.02%         | 14.0733%     | 0.00%        | 12.9705%     | 8.1709%      |
| Bond/Cash Capital  | 2,375,388     | South Salt Lake  | 4.7491%   | 4.7491%          | 20.21%         | 8.6985%      | 0.00%        | 0.0000%      | 0.0000%      |
| State Loan         | 1,612,046     | Taylorsville-Ben | 10.9248%  | 10.9248%         | 1.94%          | 0.00%        | 0.00%        | 0.0000%      | 11.3648%     |
| Pay-as-you-go CIP  | 129,962       |                  | 100.0000% | 100.0000%        | 100.0000%      | 100.0000%    | 100.00%      | 100.0000%    | 100.0000%    |
|                    | 6,872,917     |                  |           |                  |                |              |              |              |              |

|                             |                            |            | Mount        | Granger-   |            |            |                 | Taylorsville- |              |
|-----------------------------|----------------------------|------------|--------------|------------|------------|------------|-----------------|---------------|--------------|
| Calculation                 | Description                | Cottonwood | Olympus      | Hunter     | Kearns     | Murray     | South Salt Lake | Bennion       | Total        |
| Monthly flows % (Table 5)   | Facility Operation         | 308,688.89 | 476,662.76   | 592,733.18 | 235,147.47 | 156,035.53 | 99,642.10       | 229,216.07    | 2,098,126.00 |
| Directly reimbursable costs | Pretreatment Field         | 5,020.27   | 14,229.36    | 27,753.99  | 3,539.52   | 11,101.60  | 16,003.09       | 1,536.17      | 79,184.00    |
| Directly reimbursable costs | Entity Lab Work            | 90.00      | 1,170.00     | 923.00     | 180.00     | 540.00     | 4,502.20        | 2,760.00      | 10,165.20    |
| Monthly flows % (Table 5)   | Net Lab Costs              | 11,093.42  | 17,129.93    | 21,301.18  | 8,450.54   | 5,607.48   | 3,580.86        | 8,237.39      | 75,400.80    |
|                             | Total O & M                | 324,892.58 | 509,192.05   | 642,711.35 | 247,317.53 | 173,284.61 | 123,728.25      | 241,749.63    | 2,262,876.00 |
| 2019 Bond Entity C          | apital Draws (Do not pay)  | 349,481.33 | -            | 671,061.36 | 266,221.61 | 176,655.23 | -               | -             | 1,463,419.53 |
| State                       | Loan Draws (Do not pay)    | 237,173.88 | 366,232.67   | 455,412.67 | 180,670.06 | 119,886.25 | -               | 176,112.80    | 1,535,488.33 |
|                             | State Loan SSL             | -          | -            | -          | -          | -          | 76,557.68       | -             | 76,557.68    |
|                             | Cash Entity Capital        | -          | 539,652.52   | -          | -          | -          | 112,809.55      | 259,506.39    | 911,968.46   |
| Mo                          | nthly CIP (pay-as-you-go)  | 19,120.79  | 29,525.42    | 36,715.04  | 14,565.49  | 9,665.14   | 6,172.03        | 14,198.09     | 129,962.00   |
| 2017 A                      | & B Bond Trust Payments    | 50,799.62  | -            | 91,606.09  | 40,928.00  | 25,950.60  | 16,039.69       | -             | 225,324.00   |
| 20                          | 19A Bond Trust Payments    | 57,823.82  | -            | 104,273.26 | 36,102.17  | 29,538.76  | -               | -             | 227,738.01   |
| 202                         | 0A Loan DSRF Payments      | 6,331.30   | 10,148.88    | 11,417.08  | 3,952.92   | 3,234.29   | -               | 4,498.53      | 39,583.00    |
| 1                           | otal Entity Bill for Month | 458,968.11 | 1,088,518.87 | 886,722.82 | 342,866.11 | 241,673.40 | 335,307.20      | 519,952.64    | 3,874,009.15 |
|                             | Population Served          | 125,000    | 187,000      | 120,000    | 51,600     | 36,000     | 10,000          | 70,000        | 599,600      |
|                             |                            |            | -            |            |            |            |                 |               |              |
| Co                          | st Per Person Per Month    | \$2.75     | \$2.88       | \$5.66     | \$5.08     | \$5.08     | \$12.99         | \$3.66        | \$3.99       |
|                             | Member Entity MGD          | 6,090,000  | 10,710,000   | 11,470,000 | 3,260,000  | 3,260,000  | 1,960,000       | 4,120,000     | 40,870,000   |
| G                           | allon Per Person Per Day   | 49         | 57           | 96         | 63         | 91         | 196             | 59            | 68           |

#### Summary Of Loadings To The Central Valley Plant Based On Data From Previous 12 Months

| ENTITY                | FLOW<br>MGD | BOD<br>Mg/I | BOD<br># Per Day | TSS<br>Mg/I | TSS<br># Per Day |
|-----------------------|-------------|-------------|------------------|-------------|------------------|
| COTTONWOOD            | 6.09        | 283.26      | 14,375.73        | 257.51      | 13,068.99        |
| MOUNT OLYMPUS         | 10.71       | 238.41      | 21,296.61        | 215.55      | 19,254.85        |
| GRANGER-HUNTER        | 11.47       | 279.22      | 26,701.39        | 271.31      | 25,944.77        |
| KEARNS                | 3.26        | 503.95      | 13,709.73        | 357.28      | 9,719.75         |
| MURRAY                | 3.26        | 286.19      | 7,782.04         | 222.53      | 6,051.15         |
| SOUTH SALT LAKE       | 1.96        | 363.92      | 5,960.69         | 204.21      | 3,344.75         |
| TAYLOR\$VILLE-BENNION | 4.12        | 353.00      | 12,126.20        | 267.99      | 9,206.05         |
| TOTALS                | 40.87       | 299.13      | 101,952.39       | 254.05      | 86,590.30        |

#### Entities Share Of O&M Cost

| ENTITY               | Percent<br>Based On<br>Flow | Percent<br>Based On<br>BOD | Percent<br>Based On<br>TSS | Percent<br>Of Total<br>O&M<br>Cost's |
|----------------------|-----------------------------|----------------------------|----------------------------|--------------------------------------|
| COTTONWOOD           | 3.4993%                     | 4.7252%                    | 6.4881%                    | 14.7126%                             |
| MOUNT OLYMPUS        | 6.1594%                     | 7.0000%                    | 9.5591%                    | 22.7185%                             |
| GRANGER-HUNTER       | 6.5936%                     | 8.7766%                    | 12.8803%                   | 28.2505%                             |
| KEARNS               | 1.8758%                     | 4.5063%                    | 4.8254%                    | 11.2075%                             |
| MURRAY               | 1.8749%                     | 2.5579%                    | 3.0041%                    | 7.4369%                              |
| SOUTH SALT LAKE      | 1.1294%                     | 1.9592%                    | 1.6605%                    | 4.7491%                              |
| TAYLORSVILLE-BENNION | 2.3686%                     | 3.9858%                    | 4.5704%                    | 10.9248%                             |
| TOTALS               | 23.5011%                    | 33.5111%                   | 42.9879%                   | 100.0000%                            |