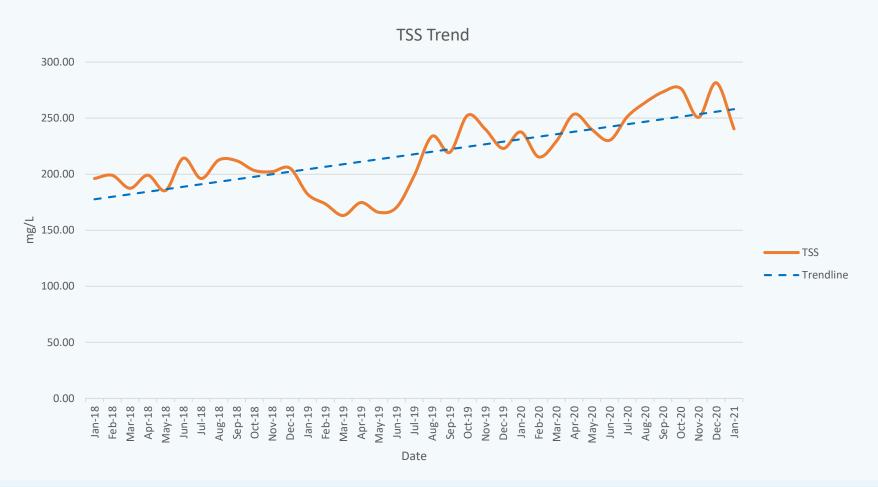

#### Summary Of Loadings To The Central Valley Plant Based On Data From Previous 12 Months

| ENTITY                | FLOW<br>MGD | BOD<br>Mg/I | BOD<br># Per Day | TSS<br>Mg/I | TSS<br># Per Day |
|-----------------------|-------------|-------------|------------------|-------------|------------------|
| COTTONWOOD            | 6.09        | 283.26      | 14,375.73        | 257.51      | 13,068.99        |
| MOUNT OLYMPUS         | 10.71       | 238.41      | 21,296.61        | 215.55      | 19,254.85        |
| GRANGER-HUNTER        | 11.47       | 279.22      | 26,701.39        | 271.31      | 25,944.77        |
| KEARNS                | 3.26        | 503.95      | 13,709.73        | 357.28      | 9,719.75         |
| MURRAY                | 3.26        | 286.19      | 7,782.04         | 222.53      | 6,051.15         |
| SOUTH SALT LAKE       | 1.96        | 363.92      | 5,960.69         | 204.21      | 3,344.75         |
| TAYLOR\$VILLE-BENNION | 4.12        | 353.00      | 12,126.20        | 267.99      | 9,206.05         |
| TOTALS                | 40.87       | 299.13      | 101,952.39       | 254.05      | 86,590.30        |