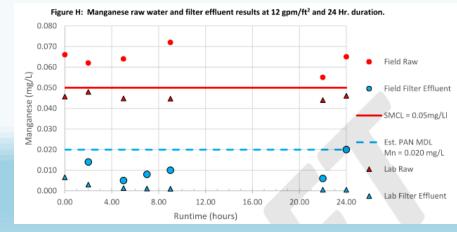

### THE BOARD OF TRUSTEES OF THE GRANGER-HUNTER IMPROVEMENT DISTRICT

<u>PUBLIC NOTICE</u> is hereby given by the Board of Trustees that Granger-Hunter Improvement District will hold a Board Meeting at 3:00 p.m. on Tuesday, March 16, 2021, at its main office located at 2888 South 3600 West, West Valley City, Utah. Trustees and members of the public are able to attend this meeting in person or electronically.