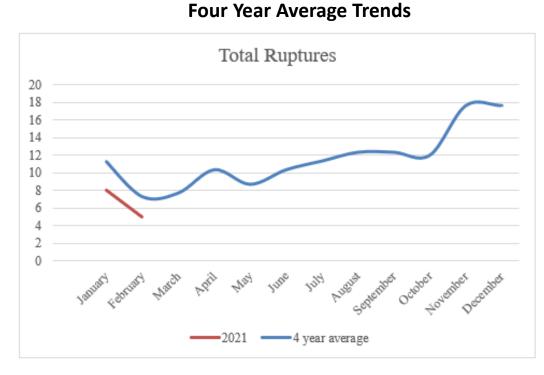

| Review & Discuss Paid<br>Invoice Report for<br>January 2021                                                                                      | savings account expense<br>each year. The January<br>categories; Central Val  | that is paid out in a large<br>check report totaled \$3,10<br>ley (23%), infrastructure                                           | briefly mentioned the health<br>amount at the beginning of<br>02,031.91 coming from five<br>(18%), taxes, payroll and<br>2012 bond (12%), insurance    |  |  |  |  |  |
|--------------------------------------------------------------------------------------------------------------------------------------------------|-------------------------------------------------------------------------------|-----------------------------------------------------------------------------------------------------------------------------------|--------------------------------------------------------------------------------------------------------------------------------------------------------|--|--|--|--|--|
| Water Maintenance<br>Update                                                                                                                      | • •                                                                           | e water maintenance report<br>these minutes for details.                                                                          | t. – See Water Maintenance                                                                                                                             |  |  |  |  |  |
| Wastewater<br>Maintenance Update                                                                                                                 | 1                                                                             | Mr. Stout presented the wastewater maintenance report. – See Wastewater Maintenance Report attached to these minutes for details. |                                                                                                                                                        |  |  |  |  |  |
| Water Supply Review                                                                                                                              | Todd Marti presented t<br>attached to these minutes                           |                                                                                                                                   | -See Water Supply Report                                                                                                                               |  |  |  |  |  |
| Capital Projects Update                                                                                                                          | Engineering Department<br>and including some ana<br>requested a possible in-  | reports. A discussion took p<br>lysis of the District's set s<br>house analysis and some f<br>March Board Meeting. –              | sed the Capital Projects and<br>place regarding the rate study<br>sewer fees. Corey Rushton<br>further discussion regarding<br>See Engineering Summary |  |  |  |  |  |
| Consider an Award of a<br>Construction Contract<br>to Rolf Excavating &<br>Construction, Inc. for<br>12H: 4100 South<br>Sewerline – 6000 West to | Excavating & Constructi<br>South Sewerline – 6000                             | on, Inc. in the amount of \$9<br>West to 6400 West. Core<br>noted. Following a second                                             | Construction Contract to Rolf<br>021,733.72 for the 20H: 4100<br>y Rushton made a motion to<br>from Russell Sanderson, the                             |  |  |  |  |  |
| 6400 West                                                                                                                                        | Armstrong – aye                                                               | Rushton – aye                                                                                                                     | Sanderson – aye                                                                                                                                        |  |  |  |  |  |
| Consider an Award of<br>Contract to Tyler<br>Technologies for 21D:<br>Enterprise Resource<br>Planning Software<br>Replacement                    | in the amount of \$67,748<br>Replacement. After a di<br>Rushton made a motion | .00 for the 21D: Enterprise iscussion regarding the imp                                                                           | ontract to Tyler Technologies<br>Resource Planning Software<br>plementation process, Corey<br>s noted. Following a second<br>ws:                       |  |  |  |  |  |
| Replacement                                                                                                                                      | Armstrong – aye                                                               | Rushton – aye                                                                                                                     | Sanderson – aye                                                                                                                                        |  |  |  |  |  |
| Consider an Award of a<br>Construction Contract<br>to Insituform<br>Technologies, LCC for<br>21E: Sewer<br>Rehabilitation Project                | Insituform Technologies<br>Rehabilitation Project. I                          | , LCC in the amount of \$35<br>Debra Armstrong made a mo                                                                          | a Construction Contract to<br>57,667.00 for the 21E: Sewer<br>otion to approve the contract<br>erson, the motion passed as                             |  |  |  |  |  |
| remusintation roject                                                                                                                             | Armstrong – aye                                                               | Rushton – aye                                                                                                                     | Sanderson – aye                                                                                                                                        |  |  |  |  |  |