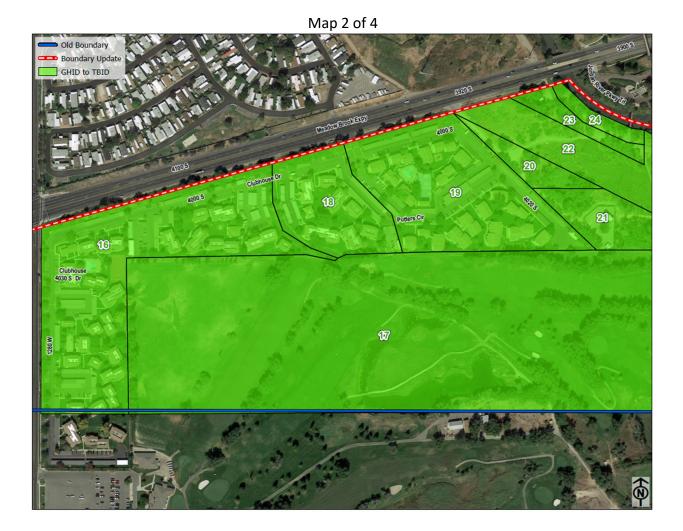

### JOINT RESOLUTION OF THE TAYLORSVILLE-BENNION IMPROVEMENT DISTRICT (Resolution No. 21.05) AND OF THE GRANGER HUNTER IMPROVEMENT DISTRICT (Resolution No. 3-16-21.1) DECLARING AN INTENT TO ADJUST THEIR COMMON BOUNDARY

WHEREAS, having considered the matter, the Board of Trustees of Taylorsville-Bennion and the Board of Trustees of Granger Hunter have concluded that it is in the best interest of each of the districts and of the property owners and residents in the affected area (defined below) for Taylorsville-Bennion and Granger Hunter to adjust their common boundary such that certain areas will be moved into the Taylorsville-Bennion service area and certain areas will be moved into the Granger Hunter service area, in accordance with the requirements of Utah Code Ann. § 17B-1-417.

NOW, THEREFORE, BE IT RESOLVED and enacted by the Board of Trustees of Taylorsville-Bennion and by the Board of Trustees of Granger Hunter as follows:

1) That the Board of Trustees of Taylorsville-Bennion and the Board of Trustees of Granger Hunter hereby declare their intent to adjust their common boundary as identified and described with more particularity on attached Exhibit "A," which is incorporated by reference as part of this Resolution. The "affected area" is identified in attached Exhibit "A." The purpose of this boundary adjustment is to correct the boundaries to reflect who is actually the service provider currently. In some instances, where services (water and sewer) are split between the two parties, and Interlocal agreement will be entered between the parties to cover the details regarding any extra-territorial service being provided.

### List of Affected Parcels

| Parcel ID No.      | Address                  | Map No. | Add or Remove<br>from TBID |
|--------------------|--------------------------|---------|----------------------------|
| 21-03-202-005-0000 | 1494 W MANGO RD          | 1       | ADD                        |
| 15-34-483-008-0000 | 1482 W MANGO RD          | 2       | ADD                        |
| 15-34-483-009-0000 | 1472 W MANGO RD          | 3       | ADD                        |
| 15-34-483-010-0000 | 1462 W MANGO RD          | 4       | ADD                        |
| 15-34-483-011-0000 | 1450 W MANGO RD          | 5       | ADD                        |
| 21-03-226-008-0000 | 1457 W MANGO RD          | 6       | ADD                        |
| 21-03-226-009-0000 | 4098 S 1420 W            | 7       | ADD                        |
| 15-34-485-001-0000 | 4095 S 1420 W            | 8       | ADD                        |
| 21-03-229-001-0000 | 4103 S 1420 W            | 9       | ADD                        |
| 21-03-229-006-0000 | 4100 S 1355 W            | 10      | ADD                        |
| 15-34-486-005-0000 | 4090 S 1355 W            | 11      | ADD                        |
| 21-03-230-002-0000 | 4105 S 1355 W            | 12      | ADD                        |
| 15-34-487-013-0000 | 4095 S 1355 W            | 13      | ADD                        |
| 15-34-487-012-0000 | 4087 S 1355 W            | 14      | ADD                        |
| 15-34-487-008-4001 | 4028-4106 S 1300 W       | 15      | ADD                        |
| 15-35-300-035-4001 | 1141 W MEADOW BROOK EXPY | 16      | ADD                        |
| 21-02-101-010-4001 | 4197 S 1300 W            | 17      | ADD                        |
| 15-35-300-033-0000 | 1141 W MEADOW BROOK EXPY | 18      | ADD                        |
| 15-35-300-034-0000 | 1141 W MEADOW BROOK EXPY | 19      | ADD                        |
| 15-35-300-010-0000 | 1129 W MEADOW BROOK EXPY | 20      | ADD                        |
| 15-35-300-015-0000 | 1129 W MEADOW BROOK EXPY | 21      | ADD                        |
| 15-35-300-046-4001 | 1126 W MEADOW BROOK EXPY | 22      | ADD                        |
| 15-35-300-042-0000 | 1049 W MEADOW BROOK EXPY | 23      | ADD                        |
| 15-35-300-041-0000 | 1125 W MEADOW BROOK EXPY | 24      | ADD                        |
| 21-02-226-007-0000 | 4202 S RIVERBOAT RD      | 25      | ADD                        |
| 15-34-482-001-0000 |                          | 1       | Remove                     |
| 21-03-201-006-0000 | 4106 S 1540 W            | 2       | Remove                     |
| 21-03-202-001-0000 | 4105 S 1540 W            | 3       | Remove                     |
| 15-34-483-001-0000 | 1525 W ALDER RD          | 4       | Remove                     |
| 15-34-483-002-0000 | 1517 W ALDER RD          | 5       | Remove                     |
| 15-34-485-004-0000 | 4098 S MANGO CIR         | 6       | Remove                     |
| 21-03-229-003-0000 | 4104 S MANGO CIR         | 7       | Remove                     |
| 21-03-229-004-0000 | 4108 S MANGO CIR         | 8       | Remove                     |
| 21-03-229-005-0000 | 4099 S MANGO CIR         | 9       | Remove                     |
| 21-04-127-016-0000 | 2803 W 4100 S            | 10      | Remove                     |
| 21-04-127-005-0000 | 2781-2787 W 4100 S       | 11      | Remove                     |