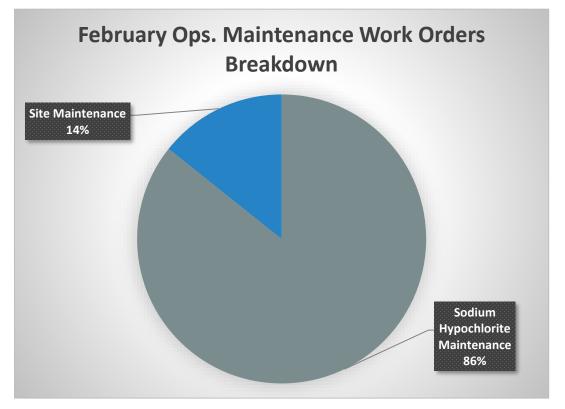

| Review & Discuss Paid<br>Invoice Report for<br>January 2021                                                                                      | savings account expense<br>each year. The January<br>categories; Central Val  | that is paid out in a large<br>check report totaled \$3,10<br>ley (23%), infrastructure                                           | briefly mentioned the health<br>amount at the beginning of<br>02,031.91 coming from five<br>(18%), taxes, payroll and<br>2012 bond (12%), insurance    |  |  |  |  |  |
|--------------------------------------------------------------------------------------------------------------------------------------------------|-------------------------------------------------------------------------------|-----------------------------------------------------------------------------------------------------------------------------------|--------------------------------------------------------------------------------------------------------------------------------------------------------|--|--|--|--|--|
| Water Maintenance<br>Update                                                                                                                      | • •                                                                           | e water maintenance report<br>these minutes for details.                                                                          | t. – See Water Maintenance                                                                                                                             |  |  |  |  |  |
| Wastewater<br>Maintenance Update                                                                                                                 | 1                                                                             | Mr. Stout presented the wastewater maintenance report. – See Wastewater Maintenance Report attached to these minutes for details. |                                                                                                                                                        |  |  |  |  |  |
| Water Supply Review                                                                                                                              | Todd Marti presented t<br>attached to these minutes                           |                                                                                                                                   | -See Water Supply Report                                                                                                                               |  |  |  |  |  |
| Capital Projects Update                                                                                                                          | Engineering Department<br>and including some ana<br>requested a possible in-  | reports. A discussion took p<br>lysis of the District's set s<br>house analysis and some f<br>March Board Meeting. –              | sed the Capital Projects and<br>place regarding the rate study<br>sewer fees. Corey Rushton<br>further discussion regarding<br>See Engineering Summary |  |  |  |  |  |
| Consider an Award of a<br>Construction Contract<br>to Rolf Excavating &<br>Construction, Inc. for<br>12H: 4100 South<br>Sewerline – 6000 West to | Excavating & Constructi<br>South Sewerline – 6000                             | on, Inc. in the amount of \$9<br>West to 6400 West. Core<br>noted. Following a second                                             | Construction Contract to Rolf<br>021,733.72 for the 20H: 4100<br>y Rushton made a motion to<br>from Russell Sanderson, the                             |  |  |  |  |  |
| 6400 West                                                                                                                                        | Armstrong – aye                                                               | Rushton – aye                                                                                                                     | Sanderson – aye                                                                                                                                        |  |  |  |  |  |
| Consider an Award of<br>Contract to Tyler<br>Technologies for 21D:<br>Enterprise Resource<br>Planning Software<br>Replacement                    | in the amount of \$67,748<br>Replacement. After a di<br>Rushton made a motion | .00 for the 21D: Enterprise iscussion regarding the imp                                                                           | ontract to Tyler Technologies<br>Resource Planning Software<br>plementation process, Corey<br>s noted. Following a second<br>ws:                       |  |  |  |  |  |
| Replacement                                                                                                                                      | Armstrong – aye                                                               | Rushton – aye                                                                                                                     | Sanderson – aye                                                                                                                                        |  |  |  |  |  |
| Consider an Award of a<br>Construction Contract<br>to Insituform<br>Technologies, LCC for<br>21E: Sewer<br>Rehabilitation Project                | Insituform Technologies<br>Rehabilitation Project. I                          | , LCC in the amount of \$35<br>Debra Armstrong made a mo                                                                          | a Construction Contract to<br>57,667.00 for the 21E: Sewer<br>otion to approve the contract<br>erson, the motion passed as                             |  |  |  |  |  |
| remusintation roject                                                                                                                             | Armstrong – aye                                                               | Rushton – aye                                                                                                                     | Sanderson – aye                                                                                                                                        |  |  |  |  |  |