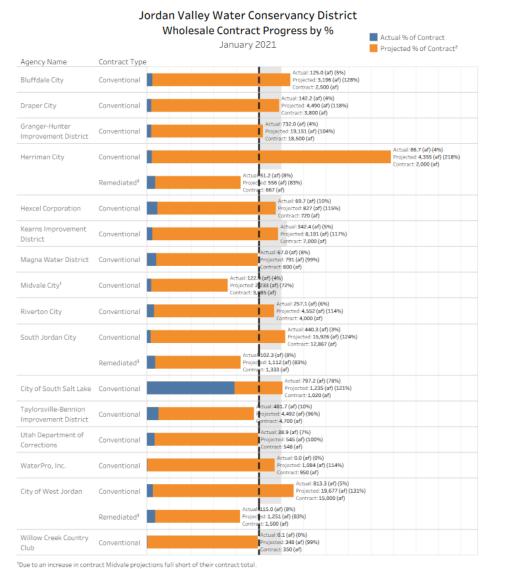

#### JORDAN VALLEY WATER CONSERVANCY DISTRICT

Monthly Summary of Water Deliveries in Acre Feet January 2021

#### Municipal and Industrial (M&I) Water Deliveries

| Municipal and Industrial (M&I) Water      | Deliveries |                  |          |          | YTD Prev | YTD %  |            | Fiscal YTD | Fiscal YTD | Contract | % of             |
|-------------------------------------------|------------|------------------|----------|----------|----------|--------|------------|------------|------------|----------|------------------|
| Wholesale System                          | This Month | Previous<br>Year | % Change | YTD      | Year     | Change | Fiscal YTD | Prev Year  | % Change   | Amount   | Contract<br>Used |
| Bluffdale City                            | 125.01     | 137.39           | -9%      | 125.01   | 137.39   | -9%    | 2,311.87   | 2,013.48   | 15%        | 2,500    | 5%               |
| Copperton Improvement District            | 0.00       | 0.00             |          | 0.00     | 0.00     |        | 0.96       | 0.00       |            | 0        |                  |
| Draper City                               | 142.22     | 132.32           | 7%       | 142.22   | 132.32   | 7%     | 3,295.82   | 2,815.16   | 17%        | 3,800    | 4%               |
| Granger-Hunter Improvement District       | 731.99     | 816.09           | -10%     | 731.99   | 816.09   | -10%   | 12,494.94  | 13,014.96  | -4%        | 18,500   | 4%               |
| Herriman City                             | 137.91     | 208.84           | -34%     | 137.91   | 208.84   | -34%   | 3,857.51   | 3,432.58   | 12%        | 2,667    | 5%               |
| Hexcel Corporation                        | 69.70      | 57.34            | 22%      | 69.70    | 57.34    | 22%    | 408.59     | 444.61     | -8%        | 720      | 10%              |
| Kearns Improvement District               | 342.41     | 346.48           | -1%      | 342.41   | 346.48   | -1%    | 5,700.86   | 5,034.00   | 13%        | 7,000    | 5%               |
| Magna Water District                      | 66.99      | 63.56            | 5%       | 66.99    | 63.56    | 5%     | 466.16     | 441.90     | 5%         | 800      | 8%               |
| Midvale City                              | 122.95     | 186.89           | -34%     | 122.95   | 186.89   | -34%   | 2,054.36   | 2,088.34   | -2%        | 3,085    | 4%               |
| Riverton City                             | 257.11     | 254.81           | 1%       | 257.11   | 254.81   | 1%     | 2,871.04   | 2,729.95   | 5%         | 4,000    | 6%               |
| South Jordan City                         | 542.56     | 525.56           | 3%       | 542.56   | 525.56   | 3%     | 12,155.47  | 10,586.78  | 15%        | 14,200   | 4%               |
| City of South Salt Lake                   | 149.99     | 184.61           | -19%     | 149.99   | 184.61   | -19%   | 797.21     | 814.61     | -2%        | 1,020    | 78%              |
| Taylorsville-Bennion Improvement District | 481.71     | 378.41           | 27%      | 481.71   | 378.41   | 27%    | 2,672.88   | 2,208.57   | 21%        | 4,700    | 10%              |
| Utah Department of Corrections            | 38.92      | 47.03            | -17%     | 38.92    | 47.03    | -17%   | 274.54     | 312.60     | -12%       | 548      | 7%               |
| WaterPro, Inc.                            | 0.00       | 0.00             |          | 0.00     | 0.00     |        | 1,111.72   | 902.78     | 23%        | 950      | 0%               |
| City of West Jordan                       | 928.30     | 855.30           | 9%       | 928.30   | 855.30   | 9%     | 14,164.79  | 12,518.47  | 13%        | 16,500   | 6%               |
| White City Water Improvement District     | 0.00       | 0.00             |          | 0.00     | 0.00     |        | 0.00       | 0.00       |            | 0        |                  |
| Willow Creek Country Club                 | 0.10       | 0.11             | -8%      | 0.10     | 0.11     | -8%    | 241.78     | 205.08     | 18%        | 350      | 0%               |
| Wholesale System Subtotal                 | 4,137.87   | 4,194.74         | -1%      | 4,137.87 | 4,194.74 | -1%    | 64,880.47  | 59,563.90  | 9%         | 81,340   | 6%               |
| Retail System                             | 329.28     | 326.36           | 1%       | 329.28   | 326.36   | 1%     | 5,556.40   | 5,261.39   | 6%         |          |                  |
| Total Wholesale & Retail                  | 4,467.14   | 4,521.10         | -1%      | 4,467.14 | 4,521.10 | -1%    | 70,436.87  | 64,825.29  | 9%         |          |                  |
| Other M&I                                 |            |                  |          |          |          |        |            |            |            |          |                  |
| MWDSLS (Transported)                      | 301.61     | 38.00            | 694%     | 301.61   | 38.00    | 694%   | 9,088.40   | 7,359.00   | 24%        |          |                  |
| MWDSLS (Treated)                          | 0.00       | 0.00             |          | 0.00     | 0.00     |        | 0.00       | 0.00       |            |          |                  |
| District Use (Non-revenue)                | 26.80      | 27.13            | -1%      | 26.80    | 27.13    | -1%    | 422.62     | 388.95     | 9%         |          |                  |
| Other Deliveries Subtotal                 | 328.42     | 65.13            | 404%     | 328.42   | 65.13    | 404%   | 9,511.02   | 7,747.95   | 23%        |          |                  |
| Total M&I Deliveries                      | 4,795.56   | 4,586.22         | 5%       | 4,795.56 | 4,586.22 | 5%     | 79,947.89  | 72,573.25  | 10%        |          |                  |
|                                           |            |                  |          |          |          |        |            |            |            |          |                  |