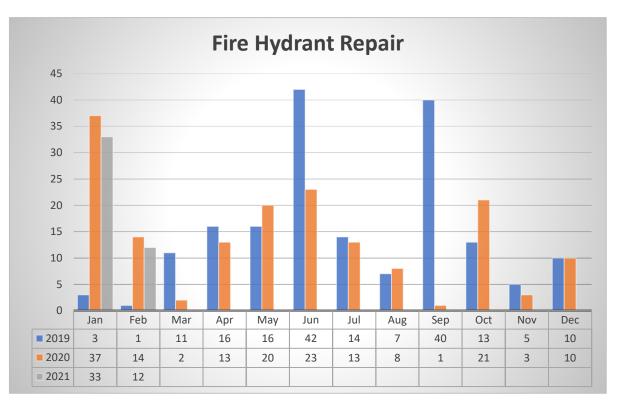

| Review & Discuss Paid<br>Invoice Report for<br>January 2021                                                                                      | savings account expense<br>each year. The January<br>categories; Central Val  | that is paid out in a large<br>check report totaled \$3,10<br>ley (23%), infrastructure                                           | briefly mentioned the health<br>amount at the beginning of<br>02,031.91 coming from five<br>(18%), taxes, payroll and<br>2012 bond (12%), insurance    |  |  |  |  |  |
|--------------------------------------------------------------------------------------------------------------------------------------------------|-------------------------------------------------------------------------------|-----------------------------------------------------------------------------------------------------------------------------------|--------------------------------------------------------------------------------------------------------------------------------------------------------|--|--|--|--|--|
| Water Maintenance<br>Update                                                                                                                      | • •                                                                           | e water maintenance report<br>these minutes for details.                                                                          | t. – See Water Maintenance                                                                                                                             |  |  |  |  |  |
| Wastewater<br>Maintenance Update                                                                                                                 | 1                                                                             | Mr. Stout presented the wastewater maintenance report. – See Wastewater Maintenance Report attached to these minutes for details. |                                                                                                                                                        |  |  |  |  |  |
| Water Supply Review                                                                                                                              | Todd Marti presented t<br>attached to these minutes                           |                                                                                                                                   | -See Water Supply Report                                                                                                                               |  |  |  |  |  |
| Capital Projects Update                                                                                                                          | Engineering Department<br>and including some ana<br>requested a possible in-  | reports. A discussion took p<br>lysis of the District's set s<br>house analysis and some f<br>March Board Meeting. –              | sed the Capital Projects and<br>place regarding the rate study<br>sewer fees. Corey Rushton<br>further discussion regarding<br>See Engineering Summary |  |  |  |  |  |
| Consider an Award of a<br>Construction Contract<br>to Rolf Excavating &<br>Construction, Inc. for<br>12H: 4100 South<br>Sewerline – 6000 West to | Excavating & Constructi<br>South Sewerline – 6000                             | on, Inc. in the amount of \$9<br>West to 6400 West. Core<br>noted. Following a second                                             | Construction Contract to Rolf<br>021,733.72 for the 20H: 4100<br>y Rushton made a motion to<br>from Russell Sanderson, the                             |  |  |  |  |  |
| 6400 West                                                                                                                                        | Armstrong – aye                                                               | Rushton – aye                                                                                                                     | Sanderson – aye                                                                                                                                        |  |  |  |  |  |
| Consider an Award of<br>Contract to Tyler<br>Technologies for 21D:<br>Enterprise Resource<br>Planning Software<br>Replacement                    | in the amount of \$67,748<br>Replacement. After a di<br>Rushton made a motion | .00 for the 21D: Enterprise iscussion regarding the imp                                                                           | ontract to Tyler Technologies<br>Resource Planning Software<br>plementation process, Corey<br>s noted. Following a second<br>ws:                       |  |  |  |  |  |
| Replacement                                                                                                                                      | Armstrong – aye                                                               | Rushton – aye                                                                                                                     | Sanderson – aye                                                                                                                                        |  |  |  |  |  |
| Consider an Award of a<br>Construction Contract<br>to Insituform<br>Technologies, LCC for<br>21E: Sewer<br>Rehabilitation Project                | Insituform Technologies<br>Rehabilitation Project. I                          | , LCC in the amount of \$35<br>Debra Armstrong made a mo                                                                          | a Construction Contract to<br>57,667.00 for the 21E: Sewer<br>otion to approve the contract<br>erson, the motion passed as                             |  |  |  |  |  |
| remusintation roject                                                                                                                             | Armstrong – aye                                                               | Rushton – aye                                                                                                                     | Sanderson – aye                                                                                                                                        |  |  |  |  |  |