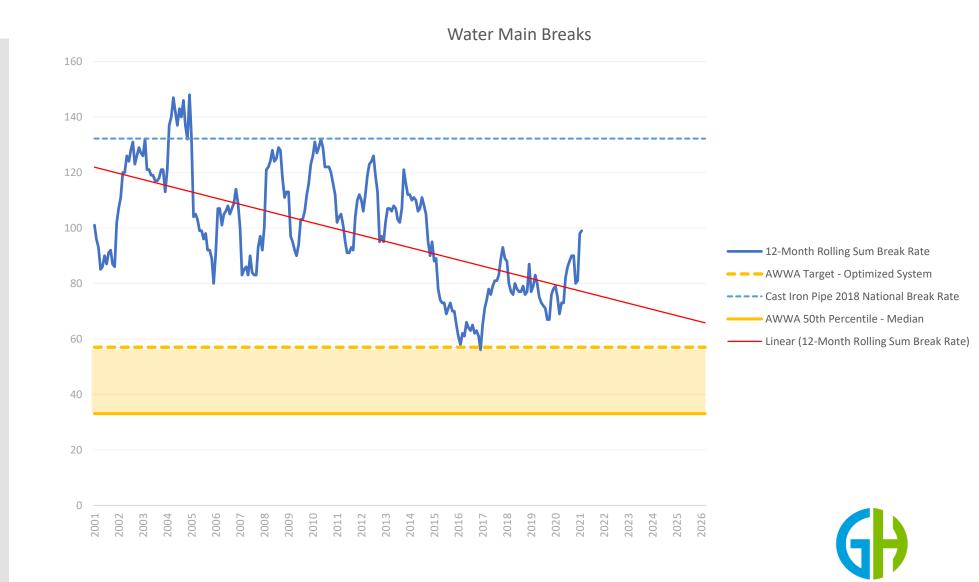

| Review & Discuss Paid<br>Invoice Report for<br>January 2021                                                                                      | savings account expense<br>each year. The January<br>categories; Central Val  | that is paid out in a large<br>check report totaled \$3,10<br>ley (23%), infrastructure                                           | briefly mentioned the health<br>amount at the beginning of<br>02,031.91 coming from five<br>(18%), taxes, payroll and<br>2012 bond (12%), insurance    |  |  |  |  |  |
|--------------------------------------------------------------------------------------------------------------------------------------------------|-------------------------------------------------------------------------------|-----------------------------------------------------------------------------------------------------------------------------------|--------------------------------------------------------------------------------------------------------------------------------------------------------|--|--|--|--|--|
| Water Maintenance<br>Update                                                                                                                      | • •                                                                           | e water maintenance report<br>these minutes for details.                                                                          | t. – See Water Maintenance                                                                                                                             |  |  |  |  |  |
| Wastewater<br>Maintenance Update                                                                                                                 | 1                                                                             | Mr. Stout presented the wastewater maintenance report. – See Wastewater Maintenance Report attached to these minutes for details. |                                                                                                                                                        |  |  |  |  |  |
| Water Supply Review                                                                                                                              | Todd Marti presented t<br>attached to these minutes                           |                                                                                                                                   | -See Water Supply Report                                                                                                                               |  |  |  |  |  |
| Capital Projects Update                                                                                                                          | Engineering Department<br>and including some ana<br>requested a possible in-  | reports. A discussion took p<br>lysis of the District's set s<br>house analysis and some f<br>March Board Meeting. –              | sed the Capital Projects and<br>place regarding the rate study<br>sewer fees. Corey Rushton<br>further discussion regarding<br>See Engineering Summary |  |  |  |  |  |
| Consider an Award of a<br>Construction Contract<br>to Rolf Excavating &<br>Construction, Inc. for<br>12H: 4100 South<br>Sewerline – 6000 West to | Excavating & Constructi<br>South Sewerline – 6000                             | on, Inc. in the amount of \$9<br>West to 6400 West. Core<br>noted. Following a second                                             | Construction Contract to Rolf<br>021,733.72 for the 20H: 4100<br>y Rushton made a motion to<br>from Russell Sanderson, the                             |  |  |  |  |  |
| 6400 West                                                                                                                                        | Armstrong – aye                                                               | Rushton – aye                                                                                                                     | Sanderson – aye                                                                                                                                        |  |  |  |  |  |
| Consider an Award of<br>Contract to Tyler<br>Technologies for 21D:<br>Enterprise Resource<br>Planning Software<br>Replacement                    | in the amount of \$67,748<br>Replacement. After a di<br>Rushton made a motion | .00 for the 21D: Enterprise iscussion regarding the imp                                                                           | ontract to Tyler Technologies<br>Resource Planning Software<br>plementation process, Corey<br>s noted. Following a second<br>ws:                       |  |  |  |  |  |
| Replacement                                                                                                                                      | Armstrong – aye                                                               | Rushton – aye                                                                                                                     | Sanderson – aye                                                                                                                                        |  |  |  |  |  |
| Consider an Award of a<br>Construction Contract<br>to Insituform<br>Technologies, LCC for<br>21E: Sewer<br>Rehabilitation Project                | Insituform Technologies<br>Rehabilitation Project. I                          | , LCC in the amount of \$35<br>Debra Armstrong made a mo                                                                          | a Construction Contract to<br>57,667.00 for the 21E: Sewer<br>otion to approve the contract<br>erson, the motion passed as                             |  |  |  |  |  |
| remusintation roject                                                                                                                             | Armstrong – aye                                                               | Rushton – aye                                                                                                                     | Sanderson – aye                                                                                                                                        |  |  |  |  |  |