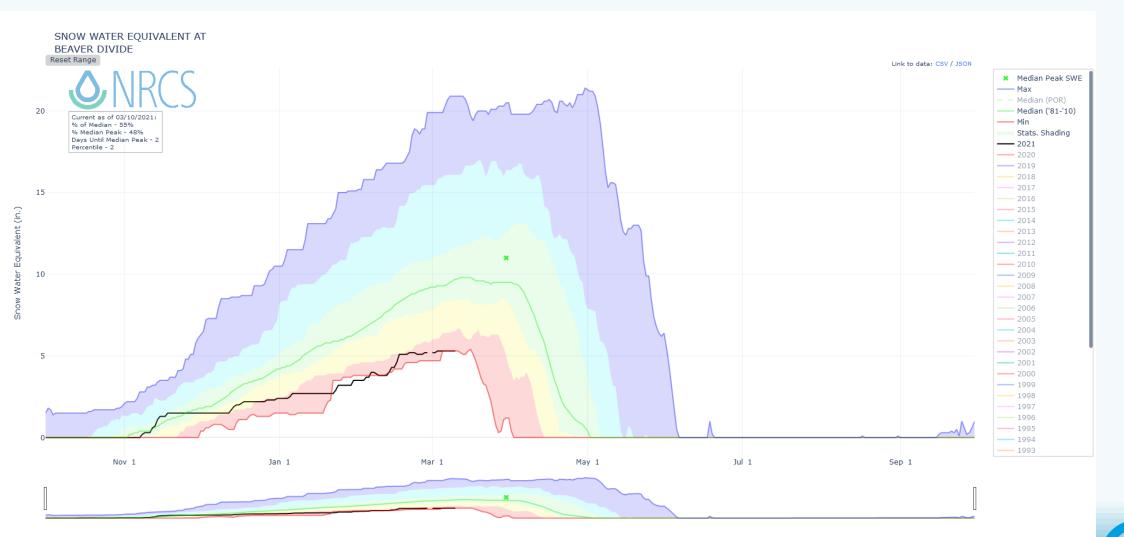

Statistical shading breaks at 10th, 30th, 50th, 70th, and 90th Percentiles. For more information visit: 30 year normals calculation description

Snow

GRANGER-HUNTER

Statistical shading breaks at 10th, 30th, 50th, 70th, and 90th Percentiles. For more information visit: 30 year normals calculation description.