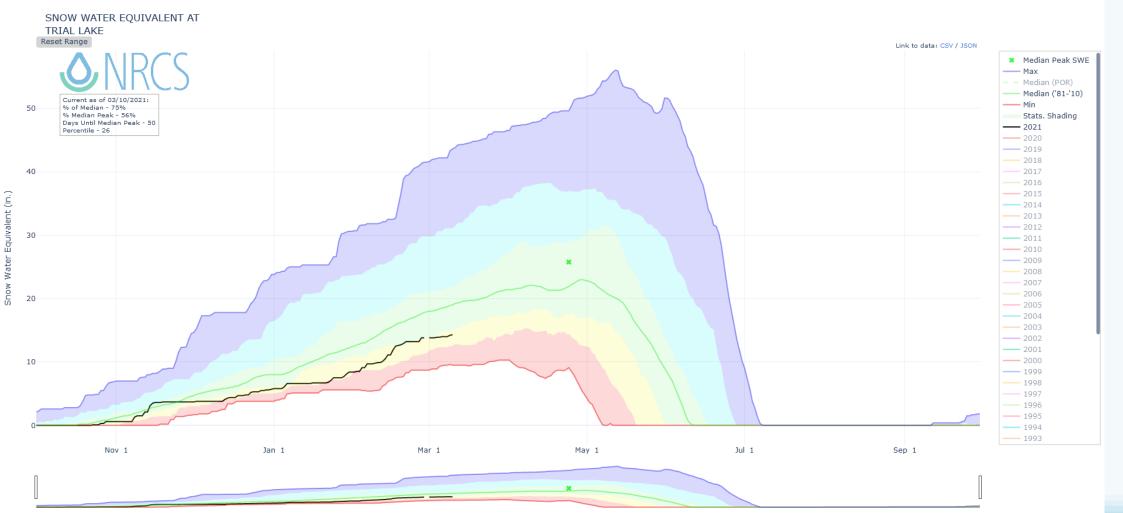

Statistical shading breaks at 10th, 30th, 50th, 70th, and 90th Percentiles. For more information visit: 30 year normals calculation description

Snow

GRANGER-HUNTER

Statistical shading breaks at 10th, 30th, 50th, 70th, and 90th Percentiles. For more information visit: 30 year normals calculation description.