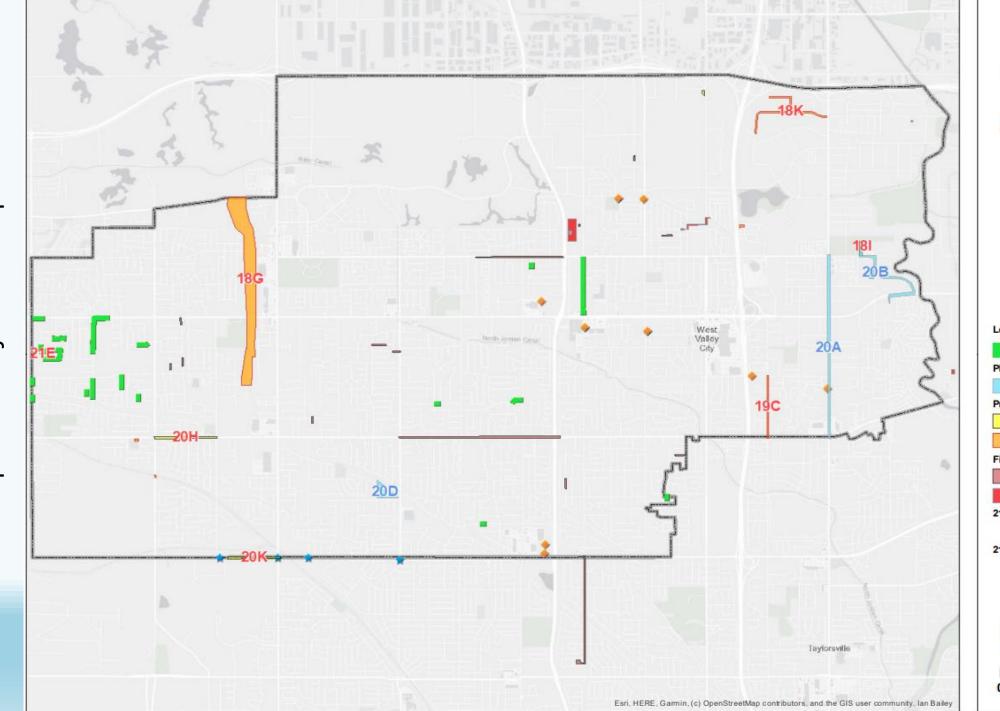

### THE BOARD OF TRUSTEES OF THE GRANGER-HUNTER IMPROVEMENT DISTRICT

<u>PUBLIC NOTICE</u> is hereby given by the Board of Trustees that Granger-Hunter Improvement District will hold a Board Meeting at 3:00 p.m. on Tuesday, March 16, 2021, at its main office located at 2888 South 3600 West, West Valley City, Utah. Trustees and members of the public are able to attend this meeting in person or electronically.