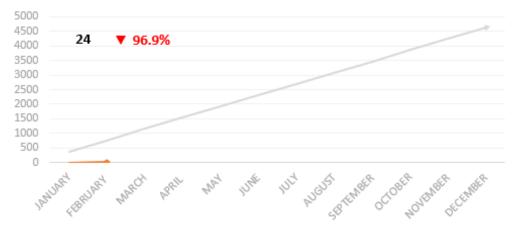

| Review & Discuss Paid<br>Invoice Report for<br>January 2021                                                                                      | savings account expense<br>each year. The January<br>categories; Central Val  | that is paid out in a large<br>check report totaled \$3,10<br>ley (23%), infrastructure                                           | briefly mentioned the health<br>amount at the beginning of<br>02,031.91 coming from five<br>(18%), taxes, payroll and<br>2012 bond (12%), insurance    |  |  |  |  |  |
|--------------------------------------------------------------------------------------------------------------------------------------------------|-------------------------------------------------------------------------------|-----------------------------------------------------------------------------------------------------------------------------------|--------------------------------------------------------------------------------------------------------------------------------------------------------|--|--|--|--|--|
| Water Maintenance<br>Update                                                                                                                      | • •                                                                           | e water maintenance report<br>these minutes for details.                                                                          | t. – See Water Maintenance                                                                                                                             |  |  |  |  |  |
| Wastewater<br>Maintenance Update                                                                                                                 | 1                                                                             | Mr. Stout presented the wastewater maintenance report. – See Wastewater Maintenance Report attached to these minutes for details. |                                                                                                                                                        |  |  |  |  |  |
| Water Supply Review                                                                                                                              | Todd Marti presented t<br>attached to these minutes                           |                                                                                                                                   | -See Water Supply Report                                                                                                                               |  |  |  |  |  |
| Capital Projects Update                                                                                                                          | Engineering Department<br>and including some ana<br>requested a possible in-  | reports. A discussion took p<br>lysis of the District's set s<br>house analysis and some f<br>March Board Meeting. –              | sed the Capital Projects and<br>place regarding the rate study<br>sewer fees. Corey Rushton<br>further discussion regarding<br>See Engineering Summary |  |  |  |  |  |
| Consider an Award of a<br>Construction Contract<br>to Rolf Excavating &<br>Construction, Inc. for<br>12H: 4100 South<br>Sewerline – 6000 West to | Excavating & Constructi<br>South Sewerline – 6000                             | on, Inc. in the amount of \$9<br>West to 6400 West. Core<br>noted. Following a second                                             | Construction Contract to Rolf<br>021,733.72 for the 20H: 4100<br>y Rushton made a motion to<br>from Russell Sanderson, the                             |  |  |  |  |  |
| 6400 West                                                                                                                                        | Armstrong – aye                                                               | Rushton – aye                                                                                                                     | Sanderson – aye                                                                                                                                        |  |  |  |  |  |
| Consider an Award of<br>Contract to Tyler<br>Technologies for 21D:<br>Enterprise Resource<br>Planning Software<br>Replacement                    | in the amount of \$67,748<br>Replacement. After a di<br>Rushton made a motion | .00 for the 21D: Enterprise iscussion regarding the imp                                                                           | ontract to Tyler Technologies<br>Resource Planning Software<br>plementation process, Corey<br>s noted. Following a second<br>ws:                       |  |  |  |  |  |
| Replacement                                                                                                                                      | Armstrong – aye                                                               | Rushton – aye                                                                                                                     | Sanderson – aye                                                                                                                                        |  |  |  |  |  |
| Consider an Award of a<br>Construction Contract<br>to Insituform<br>Technologies, LCC for<br>21E: Sewer<br>Rehabilitation Project                | Insituform Technologies<br>Rehabilitation Project. I                          | , LCC in the amount of \$35<br>Debra Armstrong made a mo                                                                          | a Construction Contract to<br>57,667.00 for the 21E: Sewer<br>otion to approve the contract<br>erson, the motion passed as                             |  |  |  |  |  |
| remusintation roject                                                                                                                             | Armstrong – aye                                                               | Rushton – aye                                                                                                                     | Sanderson – aye                                                                                                                                        |  |  |  |  |  |