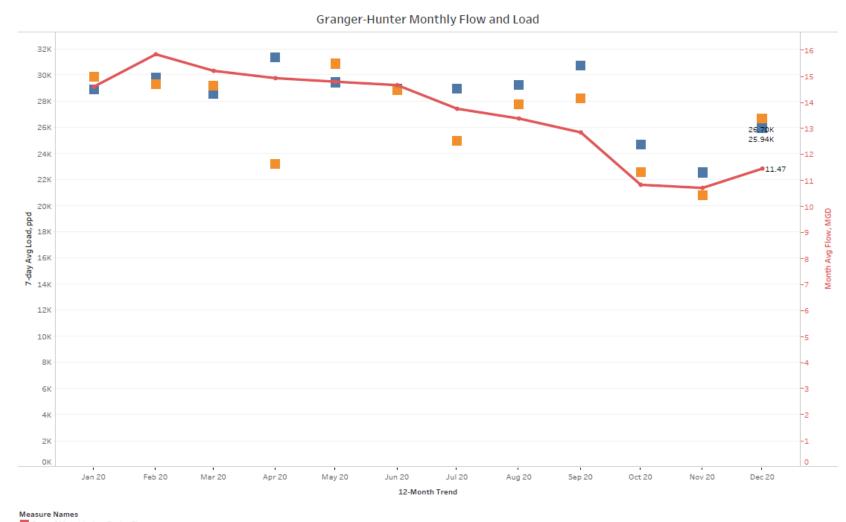

#### Summary Of Loadings To The Central Valley Plant Based On Data From Previous 12 Months

| ENTITY                | FLOW<br>MGD | BOD<br>Mg/I | BOD<br># Per Day | TSS<br>Mg/I | TSS<br># Per Day |
|-----------------------|-------------|-------------|------------------|-------------|------------------|
| COTTONWOOD            | 6.09        | 283.26      | 14,375.73        | 257.51      | 13,068.99        |
| MOUNT OLYMPUS         | 10.71       | 238.41      | 21,296.61        | 215.55      | 19,254.85        |
| GRANGER-HUNTER        | 11.47       | 279.22      | 26,701.39        | 271.31      | 25,944.77        |
| KEARNS                | 3.26        | 503.95      | 13,709.73        | 357.28      | 9,719.75         |
| MURRAY                | 3.26        | 286.19      | 7,782.04         | 222.53      | 6,051.15         |
| SOUTH SALT LAKE       | 1.96        | 363.92      | 5,960.69         | 204.21      | 3,344.75         |
| TAYLOR\$VILLE-BENNION | 4.12        | 353.00      | 12,126.20        | 267.99      | 9,206.05         |
| TOTALS                | 40.87       | 299.13      | 101,952.39       | 254.05      | 86,590.30        |

Entity Cottonwood Granger-Hunter Kearns Mount Olympus Murray South Salt Lake

Taylorville-Bennion

Sum of Monthly Avg Entity Flows 7-day Avg BOD load 7-day Avg TSS load

HB 13

School and Child Care Center Water Testing