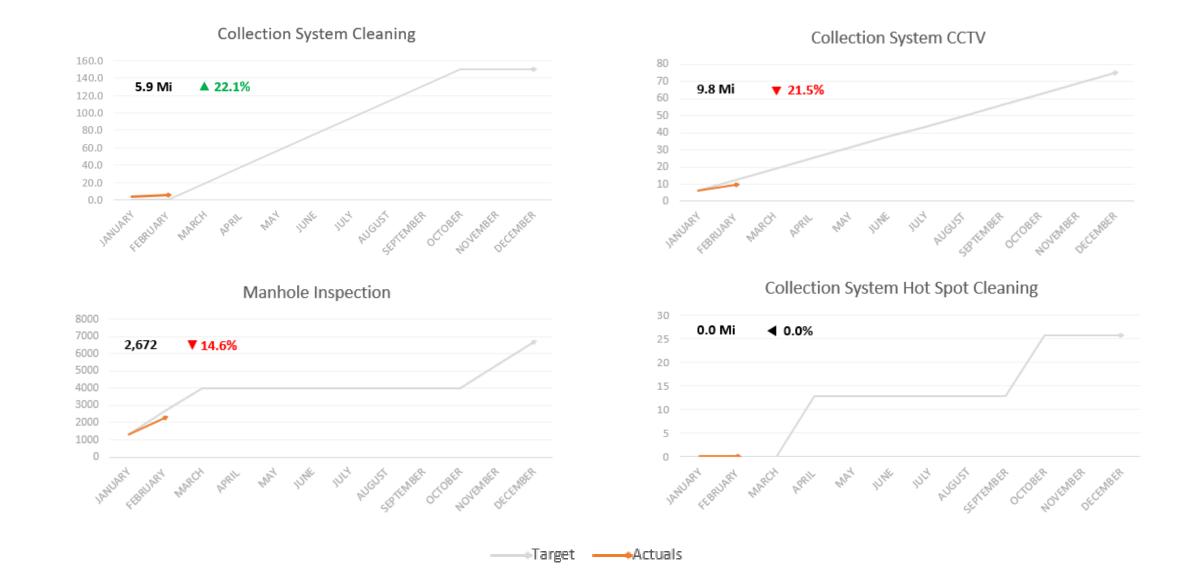

e Sate of Utah Department of Environmental Quality, Water Quality Division.





## Wastewater Maintenance Report

- Wastewater Maintenance The Wastewater Maintenance Staff continued to work on the annual manhole inspection program and routine CCTV inspections.
- Wastewater Pump Stations The WWPS staff has been diligently working on keeping up on the proactive (manufacturer recommendation) maintenance for each pump station. This has allowed all pumps to be in operations for over a month without any downtime for repairs.
- **Pretreatment** Pretreatment continues to work on the analysis off the TSS results and has came up with a plan with CVWRF to shut off the ferric sulfate fed at Decker Main WWPS to see if this helps lower the overall TSS at the interceptor.



### Wastewater Maintenance





February 2021 Work Orders

Proactive Reactive







|      |                | FLOW (MGD) |       |       | BOD (mg/L)     |        |        | TSS (mg/L) |                |        |        |        |
|------|----------------|------------|-------|-------|----------------|--------|--------|------------|----------------|--------|--------|--------|
| Year | 2018           | 2019       | 2020  | 2021  | 2018           | 2019   | 2020   | 2021       | 2018           | 2019   | 2020   | 2021   |
| Jan  | 11.62          | 12.64      | 12.47 | 11.66 | 240.86         | 244.86 | 245.86 | 271.86     | 196.14         | 182.14 | 237.71 | 240.43 |
| Feb  | 11.62          | 12.41      | 14.49 |       | 209.86         | 240.57 | 212.43 |            | 199.00         | 173.43 | 215.43 |        |
| Mar  |