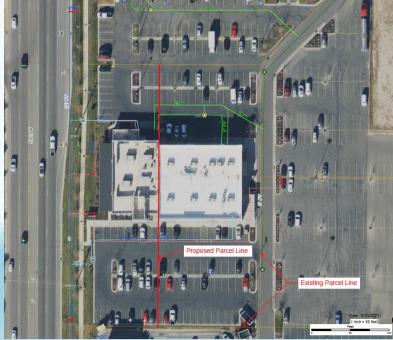

### List of Affected Parcels

| Parcel ID No.      | Address                  | Map No. | Add or Remove<br>from TBID |
|--------------------|--------------------------|---------|----------------------------|
| 21-03-202-005-0000 | 1494 W MANGO RD          | 1       | ADD                        |
| 15-34-483-008-0000 | 1482 W MANGO RD          | 2       | ADD                        |
| 15-34-483-009-0000 | 1472 W MANGO RD          | 3       | ADD                        |
| 15-34-483-010-0000 | 1462 W MANGO RD          | 4       | ADD                        |
| 15-34-483-011-0000 | 1450 W MANGO RD          | 5       | ADD                        |
| 21-03-226-008-0000 | 1457 W MANGO RD          | 6       | ADD                        |
| 21-03-226-009-0000 | 4098 S 1420 W            | 7       | ADD                        |
| 15-34-485-001-0000 | 4095 S 1420 W            | 8       | ADD                        |
| 21-03-229-001-0000 | 4103 S 1420 W            | 9       | ADD                        |
| 21-03-229-006-0000 | 4100 S 1355 W            | 10      | ADD                        |
| 15-34-486-005-0000 | 4090 S 1355 W            | 11      | ADD                        |
| 21-03-230-002-0000 | 4105 S 1355 W            | 12      | ADD                        |
| 15-34-487-013-0000 | 4095 S 1355 W            | 13      | ADD                        |
| 15-34-487-012-0000 | 4087 S 1355 W            | 14      | ADD                        |
| 15-34-487-008-4001 | 4028-4106 S 1300 W       | 15      | ADD                        |
| 15-35-300-035-4001 | 1141 W MEADOW BROOK EXPY | 16      | ADD                        |
| 21-02-101-010-4001 | 4197 S 1300 W            | 17      | ADD                        |
| 15-35-300-033-0000 | 1141 W MEADOW BROOK EXPY | 18      | ADD                        |
| 15-35-300-034-0000 | 1141 W MEADOW BROOK EXPY | 19      | ADD                        |
| 15-35-300-010-0000 | 1129 W MEADOW BROOK EXPY | 20      | ADD                        |
| 15-35-300-015-0000 | 1129 W MEADOW BROOK EXPY | 21      | ADD                        |
| 15-35-300-046-4001 | 1126 W MEADOW BROOK EXPY | 22      | ADD                        |
| 15-35-300-042-0000 | 1049 W MEADOW BROOK EXPY | 23      | ADD                        |
| 15-35-300-041-0000 | 1125 W MEADOW BROOK EXPY | 24      | ADD                        |
| 21-02-226-007-0000 | 4202 S RIVERBOAT RD      | 25      | ADD                        |
| 15-34-482-001-0000 |                          | 1       | Remove                     |
| 21-03-201-006-0000 | 4106 S 1540 W            | 2       | Remove                     |
| 21-03-202-001-0000 | 4105 S 1540 W            | 3       | Remove                     |
| 15-34-483-001-0000 | 1525 W ALDER RD          | 4       | Remove                     |
| 15-34-483-002-0000 | 1517 W ALDER RD          | 5       | Remove                     |
| 15-34-485-004-0000 | 4098 S MANGO CIR         | 6       | Remove                     |
| 21-03-229-003-0000 | 4104 S MANGO CIR         | 7       | Remove                     |
| 21-03-229-004-0000 | 4108 S MANGO CIR         | 8       | Remove                     |
| 21-03-229-005-0000 | 4099 S MANGO CIR         | 9       | Remove                     |
| 21-04-127-016-0000 | 2803 W 4100 S            | 10      | Remove                     |
| 21-04-127-005-0000 | 2781-2787 W 4100 S       | 11      | Remove                     |