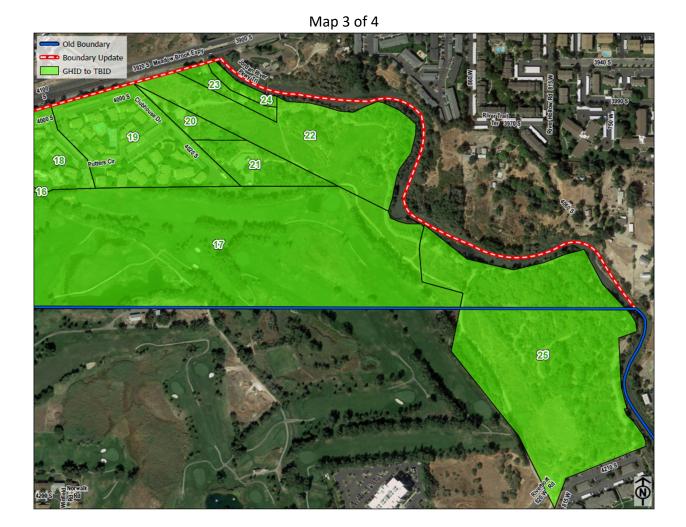

### JOINT RESOLUTION OF THE TAYLORSVILLE-BENNION IMPROVEMENT DISTRICT (Resolution No. 21.05) AND OF THE GRANGER HUNTER IMPROVEMENT DISTRICT (Resolution No. 3-16-21.1) DECLARING AN INTENT TO ADJUST THEIR COMMON BOUNDARY

WHEREAS, having considered the matter, the Board of Trustees of Taylorsville-Bennion and the Board of Trustees of Granger Hunter have concluded that it is in the best interest of each of the districts and of the property owners and residents in the affected area (defined below) for Taylorsville-Bennion and Granger Hunter to adjust their common boundary such that certain areas will be moved into the Taylorsville-Bennion service area and certain areas will be moved into the Granger Hunter service area, in accordance with the requirements of Utah Code Ann. § 17B-1-417.

NOW, THEREFORE, BE IT RESOLVED and enacted by the Board of Trustees of Taylorsville-Bennion and by the Board of Trustees of Granger Hunter as follows:

1) That the Board of Trustees of Taylorsville-Bennion and the Board of Trustees of Granger Hunter hereby declare their intent to adjust their common boundary as identified and described with more particularity on attached Exhibit "A," which is incorporated by reference as part of this Resolution. The "affected area" is identified in attached Exhibit "A." The purpose of this boundary adjustment is to correct the boundaries to reflect who is actually the service provider currently. In some instances, where services (water and sewer) are split between the two parties, and Interlocal agreement will be entered between the parties to cover the details regarding any extra-territorial service being provided.

### List of Affected Parcels

| Parcel ID No.      | Address                  | Map No. | Add or Remove<br>from TBID |
|--------------------|--------------------------|---------|----------------------------|
| 21-03-202-005-0000 | 1494 W MANGO RD          | 1       | ADD                        |
| 15-34-483-008-0000 | 1482 W MANGO RD          | 2       | ADD                        |
| 15-34-483-009-0000 | 1472 W MANGO RD          | 3       | ADD                        |
| 15-34-483-010-0000 | 1462 W MANGO RD          | 4       | ADD                        |
| 15-34-483-011-0000 | 1450 W MANGO RD          | 5       | ADD                        |
| 21-03-226-008-0000 | 1457 W MANGO RD          | 6       | ADD                        |
| 21-03-226-009-0000 | 4098 S 1420 W            | 7       | ADD                        |
| 15-34-485-001-0000 | 4095 S 1420 W            | 8       | ADD                        |
| 21-03-229-001-0000 | 4103 S 1420 W            | 9       | ADD                        |
| 21-03-229-006-0000 | 4100 S 1355 W            | 10      | ADD                        |
| 15-34-486-005-0000 | 4090 S 1355 W            | 11      | ADD                        |
| 21-03-230-002-0000 | 4105 S 1355 W            | 12      | ADD                        |
| 15-34-487-013-0000 | 4095 S 1355 W            | 13      | ADD                        |
| 15-34-487-012-0000 | 4087 S 1355 W            | 14      | ADD                        |
| 15-34-487-008-4001 | 4028-4106 S 1300 W       | 15      | ADD                        |
| 15-35-300-035-4001 | 1141 W MEADOW BROOK EXPY | 16      | ADD                        |
| 21-02-101-010-4001 | 4197 S 1300 W            | 17      | ADD                        |
| 15-35-300-033-0000 | 1141 W MEADOW BROOK EXPY | 18      | ADD                        |
| 15-35-300-034-0000 | 1141 W MEADOW BROOK EXPY | 19      | ADD                        |
| 15-35-300-010-0000 | 1129 W MEADOW BROOK EXPY | 20      | ADD                        |
| 15-35-300-015-0000 | 1129 W MEADOW BROOK EXPY | 21      | ADD                        |
| 15-35-300-046-4001 | 1126 W MEADOW BROOK EXPY | 22      | ADD                        |
| 15-35-300-042-0000 | 1049 W MEADOW BROOK EXPY | 23      | ADD                        |
| 15-35-300-041-0000 | 1125 W MEADOW BROOK EXPY | 24      | ADD                        |
| 21-02-226-007-0000 | 4202 S RIVERBOAT RD      | 25      | ADD                        |
| 15-34-482-001-0000 |                          | 1       | Remove                     |
| 21-03-201-006-0000 | 4106 S 1540 W            | 2       | Remove                     |
| 21-03-202-001-0000 | 4105 S 1540 W            | 3       | Remove                     |
| 15-34-483-001-0000 | 1525 W ALDER RD          | 4       | Remove                     |
| 15-34-483-002-0000 | 1517 W ALDER RD          | 5       | Remove                     |
| 15-34-485-004-0000 | 4098 S MANGO CIR         | 6       | Remove                     |
| 21-03-229-003-0000 | 4104 S MANGO CIR         | 7       | Remove                     |
| 21-03-229-004-0000 | 4108 S MANGO CIR         | 8       | Remove                     |
| 21-03-229-005-0000 | 4099 S MANGO CIR         | 9       | Remove                     |
| 21-04-127-016-0000 | 2803 W 4100 S            | 10      | Remove                     |
| 21-04-127-005-0000 | 2781-2787 W 4100 S       | 11      | Remove                     |