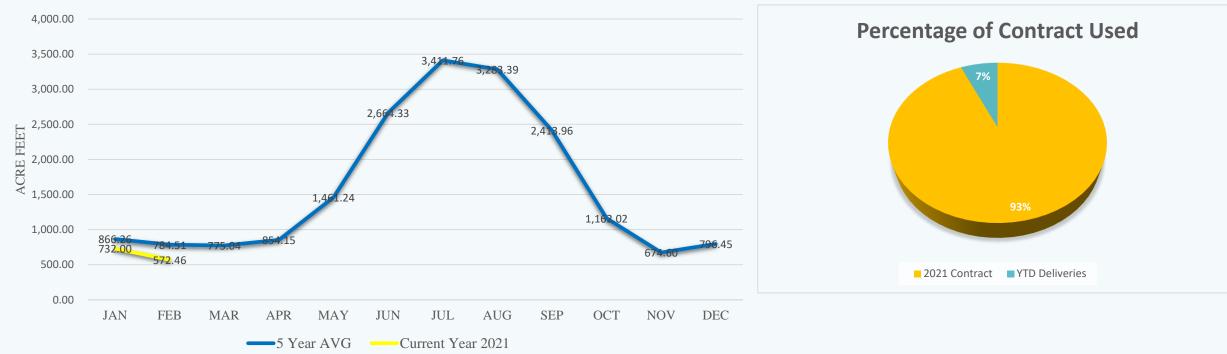

#### JORDAN VALLEY WATER CONSERVANCY DISTRICT

Monthly Summary of Water Deliveries in Acre Feet January 2021

#### Municipal and Industrial (M&I) Water Deliveries

| Municipal and Industrial (M&I) Water      | Deliveries |                  |          |          | YTD Prev | YTD %  |            | Fiscal YTD | Fiscal YTD | Contract | % of             |
|-------------------------------------------|------------|------------------|----------|----------|----------|--------|------------|------------|------------|----------|------------------|
| Wholesale System                          | This Month | Previous<br>Year | % Change | YTD      | Year     | Change | Fiscal YTD | Prev Year  | % Change   | Amount   | Contract<br>Used |
| Bluffdale City                            | 125.01     | 137.39           | -9%      | 125.01   | 137.39   | -9%    | 2,311.87   | 2,013.48   | 15%        | 2,500    | 5%               |
| Copperton Improvement District            | 0.00       | 0.00             |          | 0.00     | 0.00     |        | 0.96       | 0.00       |            | 0        |                  |
| Draper City                               | 142.22     | 132.32           | 7%       | 142.22   | 132.32   | 7%     | 3,295.82   | 2,815.16   | 17%        | 3,800    | 4%               |
| Granger-Hunter Improvement District       | 731.99     | 816.09           | -10%     | 731.99   | 816.09   | -10%   | 12,494.94  | 13,014.96  | -4%        | 18,500   | 4%               |
| Herriman City                             | 137.91     | 208.84           | -34%     | 137.91   | 208.84   | -34%   | 3,857.51   | 3,432.58   | 12%        | 2,667    | 5%               |
| Hexcel Corporation                        | 69.70      | 57.34            | 22%      | 69.70    | 57.34    | 22%    | 408.59     | 444.61     | -8%        | 720      | 10%              |
| Kearns Improvement District               | 342.41     | 346.48           | -1%      | 342.41   | 346.48   | -1%    | 5,700.86   | 5,034.00   | 13%        | 7,000    | 5%               |
| Magna Water District                      | 66.99      | 63.56            | 5%       | 66.99    | 63.56    | 5%     | 466.16     | 441.90     | 5%         | 800      | 8%               |
| Midvale City                              | 122.95     | 186.89           | -34%     | 122.95   | 186.89   | -34%   | 2,054.36   | 2,088.34   | -2%        | 3,085    | 4%               |
| Riverton City                             | 257.11     | 254.81           | 1%       | 257.11   | 254.81   | 1%     | 2,871.04   | 2,729.95   | 5%         | 4,000    | 6%               |
| South Jordan City                         | 542.56     | 525.56           | 3%       | 542.56   | 525.56   | 3%     | 12,155.47  | 10,586.78  | 15%        | 14,200   | 4%               |
| City of South Salt Lake                   | 149.99     | 184.61           | -19%     | 149.99   | 184.61   | -19%   | 797.21     | 814.61     | -2%        | 1,020    | 78%              |
| Taylorsville-Bennion Improvement District | 481.71     | 378.41           | 27%      | 481.71   | 378.41   | 27%    | 2,672.88   | 2,208.57   | 21%        | 4,700    | 10%              |
| Utah Department of Corrections            | 38.92      | 47.03            | -17%     | 38.92    | 47.03    | -17%   | 274.54     | 312.60     | -12%       | 548      | 7%               |
| WaterPro, Inc.                            | 0.00       | 0.00             |          | 0.00     | 0.00     |        | 1,111.72   | 902.78     | 23%        | 950      | 0%               |
| City of West Jordan                       | 928.30     | 855.30           | 9%       | 928.30   | 855.30   | 9%     | 14,164.79  | 12,518.47  | 13%        | 16,500   | 6%               |
| White City Water Improvement District     | 0.00       | 0.00             |          | 0.00     | 0.00     |        | 0.00       | 0.00       |            | 0        |                  |
| Willow Creek Country Club                 | 0.10       | 0.11             | -8%      | 0.10     | 0.11     | -8%    | 241.78     | 205.08     | 18%        | 350      | 0%               |
| Wholesale System Subtotal                 | 4,137.87   | 4,194.74         | -1%      | 4,137.87 | 4,194.74 | -1%    | 64,880.47  | 59,563.90  | 9%         | 81,340   | 6%               |
| Retail System                             | 329.28     | 326.36           | 1%       | 329.28   | 326.36   | 1%     | 5,556.40   | 5,261.39   | 6%         |          |                  |
| Total Wholesale & Retail                  | 4,467.14   | 4,521.10         | -1%      | 4,467.14 | 4,521.10 | -1%    | 70,436.87  | 64,825.29  | 9%         |          |                  |
| Other M&I                                 |            |                  |          |          |          |        |            |            |            |          |                  |
| MWDSLS (Transported)                      | 301.61     | 38.00            | 694%     | 301.61   | 38.00    | 694%   | 9,088.40   | 7,359.00   | 24%        |          |                  |
| MWDSLS (Treated)                          | 0.00       | 0.00             |          | 0.00     | 0.00     |        | 0.00       | 0.00       |            |          |                  |
| District Use (Non-revenue)                | 26.80      | 27.13            | -1%      | 26.80    | 27.13    | -1%    | 422.62     | 388.95     | 9%         |          |                  |
| Other Deliveries Subtotal                 | 328.42     | 65.13            | 404%     | 328.42   | 65.13    | 404%   | 9,511.02   | 7,747.95   | 23%        |          |                  |
| Total M&I Deliveries                      | 4,795.56   | 4,586.22         | 5%       | 4,795.56 | 4,586.22 | 5%     | 79,947.89  | 72,573.25  | 10%        |          |                  |
|                                           |            |                  |          |          |          |        |            |            |            |          |                  |