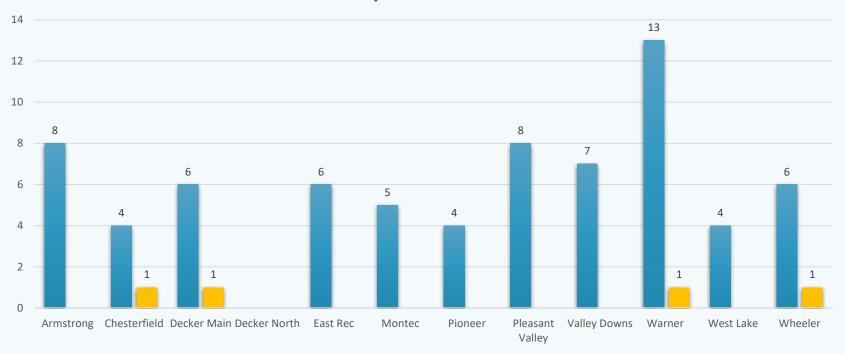

Sate of Utah Department of Environmental Quality, Water Quality Division.





## Wastewater Maintenance Report

- Wastewater Maintenance The Wastewater Maintenance Staff continued to work on the annual manhole inspection program and routine CCTV inspections.
- Wastewater Pump Stations The WWPS staff has been diligently working on keeping up on the proactive (manufacturer recommendation) maintenance for each pump station. This has allowed all pumps to be in operations for over a month without any downtime for repairs.
- **Pretreatment** Pretreatment continues to work on the analysis off the TSS results and has came up with a plan with CVWRF to shut off the ferric sulfate fed at Decker Main WWPS to see if this helps lower the overall TSS at the interceptor.



### Wastewater Maintenance





February 2021 Work Orders

Proactive Reactive







|      |                | FLOW (MGD) |       |       | BOD (mg/L)     |        |        | TSS (mg/L) |                |        |        |        |
|------|----------------|------------|-------|-------|----------------|--------|--------|------------|----------------|--------|--------|--------|
| Year | 2018           | 2019       | 2020  | 2021  | 2018           | 2019   | 2020   | 2021       | 2018           | 2019   | 2020   | 2021   |
| Jan  | 11.62          | 12.64      | 12.47 | 11.66 | 240.86         | 244.86 | 245.86 | 271.86     | 196.14         | 182.14 | 237.71 | 240.43 |
| Feb  | 11.62          | 12.41      | 14.49 |       | 209.86         | 240.57 | 212.43 |            | 199.00         | 173.43 | 215.43 |        |
| Mar  | 1