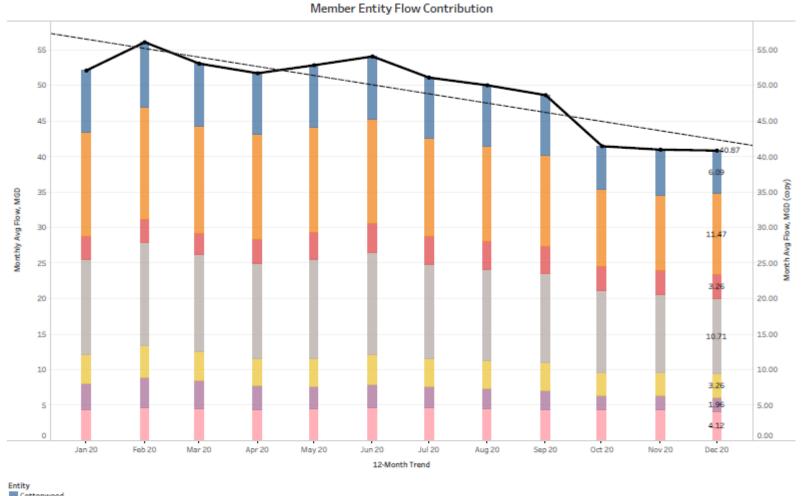

#### Central Valley Water Reclamation Facility Monthly Cost Summary January 31, 2021

|                    |               |                  |           | O & M<br>Monthly |                |              |              |              |              |
|--------------------|---------------|------------------|-----------|------------------|----------------|--------------|--------------|--------------|--------------|
| Description        | Monthly Costs | Member Entity    | Capital % | Average %        | Pretreatment % | 2017A Bond % | 2017B Bond % | 2019A Bond % | 2020A Loan % |
| Facility Operation | 2,098,126     | Cottonwood       | 14.7126%  | 14.7126%         | 6.34%          | 27.5492%     | 0.00%        | 25.3905%     | 15.9950%     |
| Pretreatment Field | 79,184        | Mt Olympus       | 22.7185%  | 22.7185%         | 17.97%         | 0.00%        | 0.00%        | 0.0000%      | 25.6395%     |
| Entity Lab Work    | 10,165        | Granger-Hunter   | 28.2506%  | 28.2506%         | 35.05%         | 49.6790%     | 0.00%        | 45.7865%     | 28.8434%     |
| Net Lab Costs      | 75,401        | Kearns           | 11.2075%  | 11.2075%         | 4.47%          | 0.00%        | 100.00%      | 15.8525%     | 9.9864%      |
| Bond Trust Payment | 492,645       | Murray           | 7.4369%   | 7.4369%          | 14.02%         | 14.0733%     | 0.00%        | 12.9705%     | 8.1709%      |
| Bond/Cash Capital  | 2,375,388     | South Salt Lake  | 4.7491%   | 4.7491%          | 20.21%         | 8.6985%      | 0.00%        | 0.0000%      | 0.0000%      |
| State Loan         | 1,612,046     | Taylorsville-Ben | 10.9248%  | 10.9248%         | 1.94%          | 0.00%        | 0.00%        | 0.0000%      | 11.3648%     |
| Pay-as-you-go CIP  | 129,962       |                  | 100.0000% | 100.0000%        | 100.0000%      | 100.0000%    | 100.00%      | 100.0000%    | 100.0000%    |
|                    | 6,872,917     |                  |           |                  |                |              |              |              |              |

|                             |                            |            | Mount        | Granger-   |            |            |                 | Taylorsville- |              |
|-----------------------------|----------------------------|------------|--------------|------------|------------|------------|-----------------|---------------|--------------|
| Calculation                 | Description                | Cottonwood | Olympus      | Hunter     | Kearns     | Murray     | South Salt Lake | Bennion       | Total        |
| Monthly flows % (Table 5)   | Facility Operation         | 308,688.89 | 476,662.76   | 592,733.18 | 235,147.47 | 156,035.53 | 99,642.10       | 229,216.07    | 2,098,126.00 |
| Directly reimbursable costs | Pretreatment Field         | 5,020.27   | 14,229.36    | 27,753.99  | 3,539.52   | 11,101.60  | 16,003.09       | 1,536.17      | 79,184.00    |
| Directly reimbursable costs | Entity Lab Work            | 90.00      | 1,170.00     | 923.00     | 180.00     | 540.00     | 4,502.20        | 2,760.00      | 10,165.20    |
| Monthly flows % (Table 5)   | Net Lab Costs              | 11,093.42  | 17,129.93    | 21,301.18  | 8,450.54   | 5,607.48   | 3,580.86        | 8,237.39      | 75,400.80    |
|                             | Total O & M                | 324,892.58 | 509,192.05   | 642,711.35 | 247,317.53 | 173,284.61 | 123,728.25      | 241,749.63    | 2,262,876.00 |
| 2019 Bond Entity C          | apital Draws (Do not pay)  | 349,481.33 | -            | 671,061.36 | 266,221.61 | 176,655.23 | -               | -             | 1,463,419.53 |
| State                       | Loan Draws (Do not pay)    | 237,173.88 | 366,232.67   | 455,412.67 | 180,670.06 | 119,886.25 | -               | 176,112.80    | 1,535,488.33 |
|                             | State Loan SSL             | -          | -            | -          | -          | -          | 76,557.68       | -             | 76,557.68    |
|                             | Cash Entity Capital        | -          | 539,652.52   | -          | -          | -          | 112,809.55      | 259,506.39    | 911,968.46   |
| Mo                          | nthly CIP (pay-as-you-go)  | 19,120.79  | 29,525.42    | 36,715.04  | 14,565.49  | 9,665.14   | 6,172.03        | 14,198.09     | 129,962.00   |
| 2017 A                      | & B Bond Trust Payments    | 50,799.62  | -            | 91,606.09  | 40,928.00  | 25,950.60  | 16,039.69       | -             | 225,324.00   |
| 20                          | 19A Bond Trust Payments    | 57,823.82  | -            | 104,273.26 | 36,102.17  | 29,538.76  | -               | -             | 227,738.01   |
| 202                         | 0A Loan DSRF Payments      | 6,331.30   | 10,148.88    | 11,417.08  | 3,952.92   | 3,234.29   | -               | 4,498.53      | 39,583.00    |
| 1                           | otal Entity Bill for Month | 458,968.11 | 1,088,518.87 | 886,722.82 | 342,866.11 | 241,673.40 | 335,307.20      | 519,952.64    | 3,874,009.15 |
|                             | Population Served          | 125,000    | 187,000      | 120,000    | 51,600     | 36,000     | 10,000          | 70,000        | 599,600      |
|                             |                            |            | -            |            |            |            |                 |               |              |
| Co                          | st Per Person Per Month    | \$2.75     | \$2.88       | \$5.66     | \$5.08     | \$5.08     | \$12.99         | \$3.66        | \$3.99       |
|                             | Member Entity MGD          | 6,090,000  | 10,710,000   | 11,470,000 | 3,260,000  | 3,260,000  | 1,960,000       | 4,120,000     | 40,870,000   |
| G                           | allon Per Person Per Day   | 49         | 57           | 96         | 63         | 91         | 196             | 59            | 68           |

#### Summary Of Loadings To The Central Valley Plant Based On Data From Previous 12 Months

| ENTITY                | FLOW<br>MGD | BOD<br>Mg/I | BOD<br># Per Day | TSS<br>Mg/I | TSS<br># Per Day |
|-----------------------|-------------|-------------|------------------|-------------|------------------|
| COTTONWOOD            | 6.09        | 283.26      | 14,375.73        | 257.51      | 13,068.99        |
| MOUNT OLYMPUS         | 10.71       | 238.41      | 21,296.61        | 215.55      | 19,254.85        |
| GRANGER-HUNTER        | 11.47       | 279.22      | 26,701.39        | 271.31      | 25,944.77        |
| KEARNS                | 3.26        | 503.95      | 13,709.73        | 357.28      | 9,719.75         |
| MURRAY                | 3.26        | 286.19      | 7,782.04         | 222.53      | 6,051.15         |
| SOUTH SALT LAKE       | 1.96        | 363.92      | 5,960.69         | 204.21      | 3,344.75         |
| TAYLOR\$VILLE-BENNION | 4.12        | 353.00      | 12,126.20        | 267.99      | 9,206.05         |
| TOTALS                | 40.87       | 299.13      | 101,952.39       | 254.05      | 86,590.30        |

| Parameter                                        | 2018 Monthly<br>Average | 2019 Monthly<br>Average | 12-Month Rolling<br>Average | December-2020 |
|--------------------------------------------------|-------------------------|-------------------------|-----------------------------|---------------|
| MGD                                              | 50.3                    | 54.5                    | 50.4                        | 44.4          |
| MGD Capacity                                     | 75                      | 75                      | 75                          | 75            |
| Number of Employees                              | 93                      | 94                      | 96                          | 96            |
| Overtime Man-Hours                               | 127                     | 167                     | 249                         | 221           |
| Cost per MG                                      | \$224                   | \$205                   | \$232                       | \$325         |
| Cost to Treat a Ton of BOD                       | \$311                   | \$280                   | \$307                       | \$393         |
| Cost to Treat a Ton of<br>Suspended Solids       | \$408                   | \$409                   | \$424                       | \$581         |
| Kwh Used                                         | 2,368,309               | 2,461,506               | 2,703,921                   | 2,844,743     |
| Kwh Purchased                                    | 388,700                 | 475,164                 | 484,706                     | 502,917       |
| Decatherms Purchased                             | 11,801                  | 12,335                  | 14,906                      | 18,217        |
| Cost per Kwh<br>(incl. engine generated)         | \$0.048                 | \$0.047                 | \$0.043                     | \$0.046       |
| Net Disposal Cost of Dried<br>Sludge per Ton     | \$150                   | \$160                   | \$173                       | \$229         |
| Cubic Feet of Digester Gas<br>Produced           | 25,746,667              | 22,883,399              | 18,992,483                  | 21,095,692    |
| Pounds of Polymer per Ton<br>of Processed Sludge | 14.7                    | 12.7                    | 13.6                        | 12.7          |