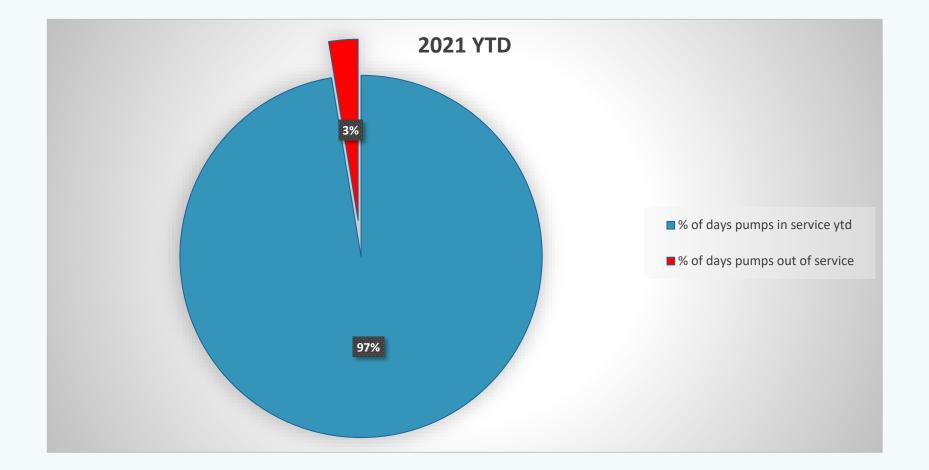

ater Quality Division.





## Wastewater Maintenance Report

- Wastewater Maintenance The Wastewater Maintenance Staff continued to work on the annual manhole inspection program and routine CCTV inspections.
- Wastewater Pump Stations The WWPS staff has been diligently working on keeping up on the proactive (manufacturer recommendation) maintenance for each pump station. This has allowed all pumps to be in operations for over a month without any downtime for repairs.
- **Pretreatment** Pretreatment continues to work on the analysis off the TSS results and has came up with a plan with CVWRF to shut off the ferric sulfate fed at Decker Main WWPS to see if this helps lower the overall TSS at the interceptor.



### Wastewater Maintenance





February 2021 Work Orders

Proactive Reactive







|      |                | FLOW (MGD) |       |       | BOD (mg/L)     |        |        | TSS (mg/L) |                |        |        |        |
|------|----------------|------------|-------|-------|----------------|--------|--------|------------|----------------|--------|--------|--------|
| Year | 2018           | 2019       | 2020  | 2021  | 2018           | 2019   | 2020   | 2021       | 2018           | 2019   | 2020   | 2021   |
| Jan  | 11.62          | 12.64      | 12.47 | 11.66 | 240.86         | 244.86 | 245.86 | 271.86     | 196.14         | 182.14 | 237.71 | 240.43 |
| Feb  | 11.62          | 12.41      | 14.49 |       | 209.86         | 240.57 | 212.43 |            | 199.00         | 173.43 | 215.43 |        |
| Mar  | 13.35          | 14.09      | 12.82 |       | 210.71