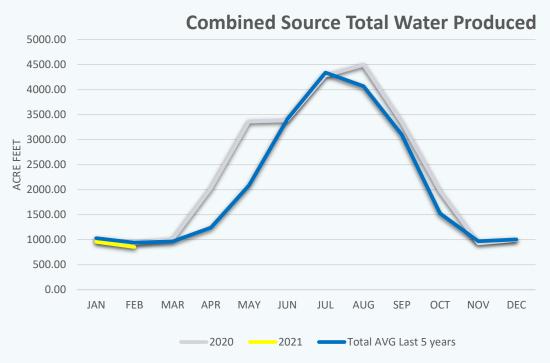

wastewater systems. If you received financial assistance from the Water Quality Board, annual submittal of this report is a condition of that assistance. Please answer questions as accurately as possible to give you the best evaluation of your facility. If you need assistance, please send an email to wqinfodata@utah.gov and we will contact you as soon as possible. You may also visit our Frequently Asked Questions page.

Powered by Qualtrics 🖸

## Water Production -

JVWCD TOTAL METER CONSUMPTION -AF



As of 3/2/2021 we have purchased 7.18% of our JVWCD Contract.



Water Production

# **2020 YTD PRODUCTION BY SOURCE 2020 YTD WELL PRODUCTION** JVWCD GHID Wells ■ Well 12 ■ Well 16 ■ Well 17 \$99.28 / ac-ft\* 29% \$70.63 / ac-ft\* 72% \$150.91 / ac-ft\* \*estimated



## Water Production





We increased production from our wells in anticipation of planned JVWCD maintenance shutdowns.



## Capital Projects Approval

#### 20G: Building B Renovation/Expansion

| Capital Project:       | Building B Remodel/Addition            |
|------------------------|----------------------------------------|
| Consultant:            | EDA, Inc. (Edwards Daniels Architects) |
| Contractor:            | To be determined                       |
| Design Progress:       | 20%                                    |
| Construction Progress: | -                                      |
| Original Construction: | -                                      |
| Current Contract:      | -                                      |
| Change Order %:        | -                                      |

**Project Desc