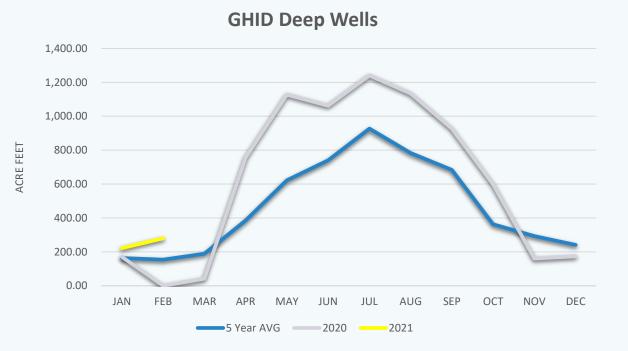

r wastewater systems. If you received financial assistance from the Water Quality Board, annual submittal of this report is a condition of that assistance. Please answer questions as accurately as possible to give you the best evaluation of your facility. If you need assistance, please send an email to wqinfodata@utah.gov and we will contact you as soon as possible. You may also visit our Frequently Asked Questions page.

Powered by Qualtrics 🖸

## Water Production -

JVWCD TOTAL METER CONSUMPTION -AF



As of 3/2/2021 we have purchased 7.18% of our JVWCD Contract.



Water Production

# **2020 YTD PRODUCTION BY SOURCE 2020 YTD WELL PRODUCTION** JVWCD GHID Wells ■ Well 12 ■ Well 16 ■ Well 17 \$99.28 / ac-ft\* 29% \$70.63 / ac-ft\* 72% \$150.91 / ac-ft\* \*estimated



## Water Production





We increased production from our wells in anticipation of planned JVWCD maintenance shutdowns.



## Capital Projects Approval

#### 20G: Building B Renovation/Expansion

| Capital Project:       | Building B Remodel/Addition            |
|------------------------|----------------------------------------|
| Consultant:            | EDA, Inc. (Edwards Daniels Architects) |
| Contractor:            | To be determined                       |
| Design Progress:       | 20%                                    |
| Construction Progress: | -                                      |
| Original Construction: | -                                      |
| Current Contract:      | -                                      |
| Change Order %:        | -                                      |

**Project De