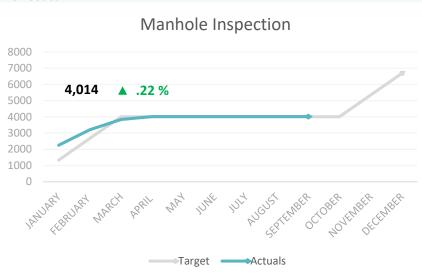

### Wastewater Maintenance Update

Mr. Stout presented the Wastewater Maintenance update. – See Wastewater Maintenance update attached to these minutes for details.