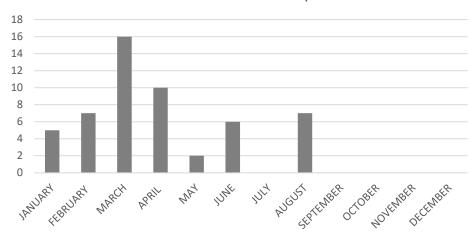

### Water Maintenance Update

Troy Stout presented the Water Maintenance update. – See Water Maintenance update attached to these minutes for details.