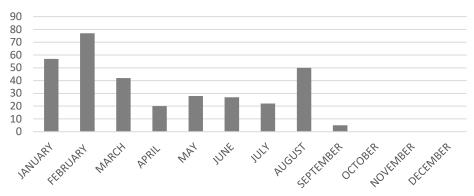

### Wastewater Maintenance Update

Mr. Stout presented the Wastewater Maintenance update. – See Wastewater Maintenance update attached to these minutes for details.