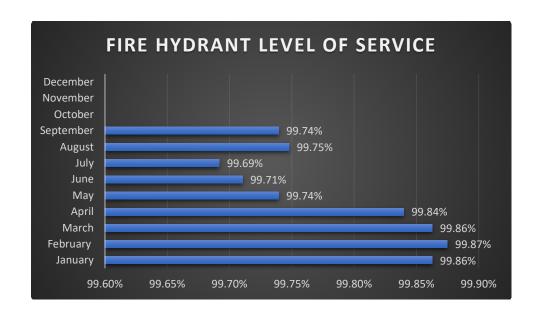

### Water Maintenance Update

Troy Stout presented the Water Maintenance update. – See Water Maintenance update attached to these minutes for details.