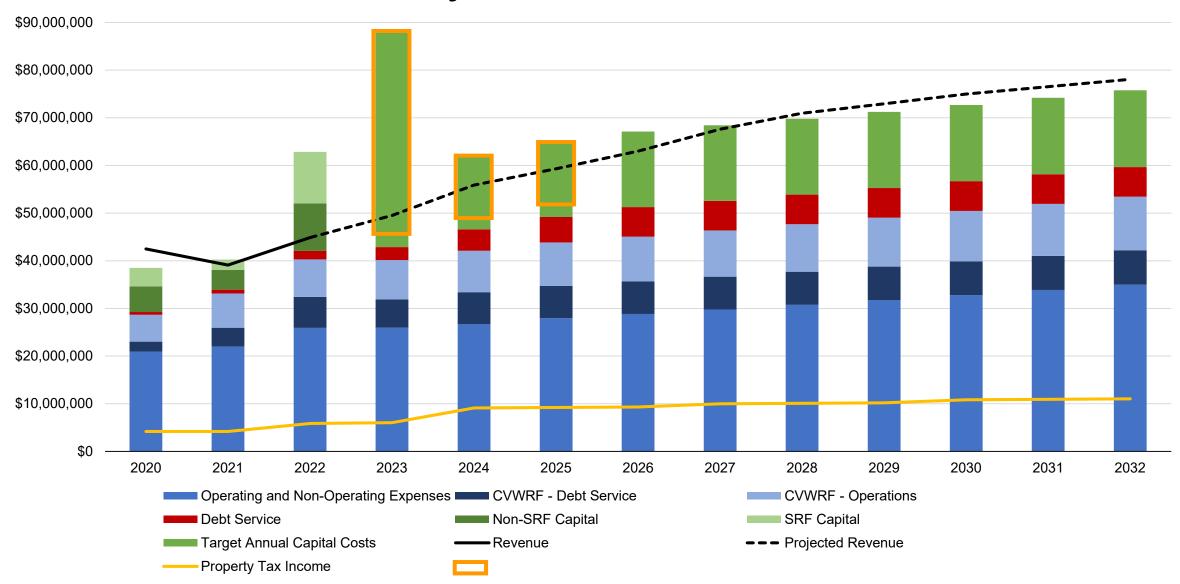

# Master Plan & Rate Study

In January 2021,
 Granger-Hunter
 began a Master Plan
 & Rate Study to
 better align revenue
 with necessary
 expenditures.

## 10-Year Financial Projection