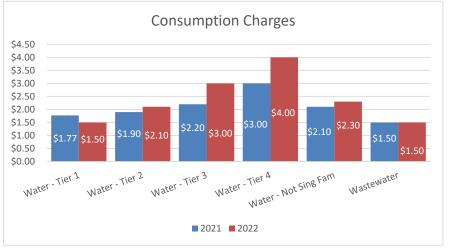

## Proposed 2023 Rates

| Water Rates by Customer Type     | Tier 1         | Tier 2              | Tier 3               | Tier 4         | Availability    |
|----------------------------------|----------------|---------------------|----------------------|----------------|-----------------|
| water Rates by Customer Type     | (0-7,000 gal.) | (7,001-15,000 gal.) | (15,001-45,000 gal.) | (45,001+ gal.) | Fees            |
| Single Family - Current          | \$1.77         | \$1.90              | \$2.20               | \$3.00         | \$13.00         |
| Single Family - Proposed         | \$1.50         | \$2.10              | \$3.00               | \$4.00         | \$16.50         |
| Multi-Unit Residential – Current | \$1.77         | \$1.77              | \$1.77               | \$1.77         | \$13.00         |
| Multi-Unit Residential -         |                |                     |                      |                |                 |
| Proposed                         | \$1.50         | \$1.50              | \$1.50               | \$1.50         | \$16.50         |
| Non-Residential - Current        | \$2.10         | \$2.10              | \$2.10               | \$2.10         | \$13.00-\$1,495 |
| Non-Residential - Proposed       | \$2.30         | \$2.30              | \$2.30               | \$2.30         | \$16.50-\$1,898 |

|                                   |                         |                  | Volume           |
|-----------------------------------|-------------------------|------------------|------------------|
| Wastewater Rates by Customer Type | <b>Availability Fee</b> | <b>CVWRF Fee</b> | (per 1,000 gal.) |
| Single Family – Current           | \$15.50                 | \$5.00           | \$1.50           |
| Single Family – Proposed          | \$15.50                 | \$11.50          | \$1.50           |
| Multi-unit – Current (per REU)    | \$13.92                 | \$5.00           | \$1.50           |
| Multi-unit – Proposed (per REU)   | \$13.92                 | \$11.50          | \$1.50           |
| Non-residential – Current (REU)   | \$15.50                 | \$5.00           | \$1.50           |
| Non-residential – Proposed (REU)  | \$15.50                 | \$11.50          | \$1.50           |