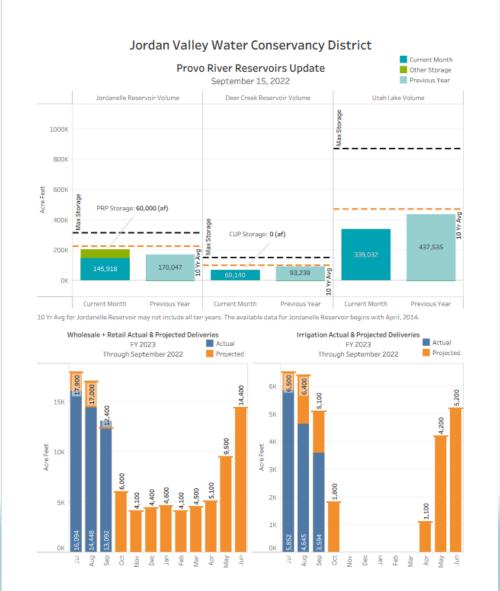

### Water Supply Review

Todd Marti presented the Water Supply report. – See Water Supply Review attached to these minutes for details.