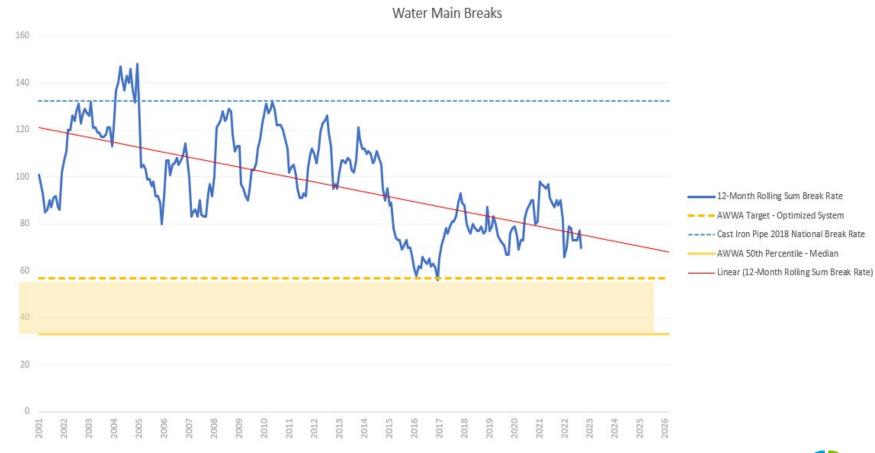

### Water Maintenance Update

Troy Stout presented the Water Maintenance update. – See Water Maintenance update attached to these minutes for details.