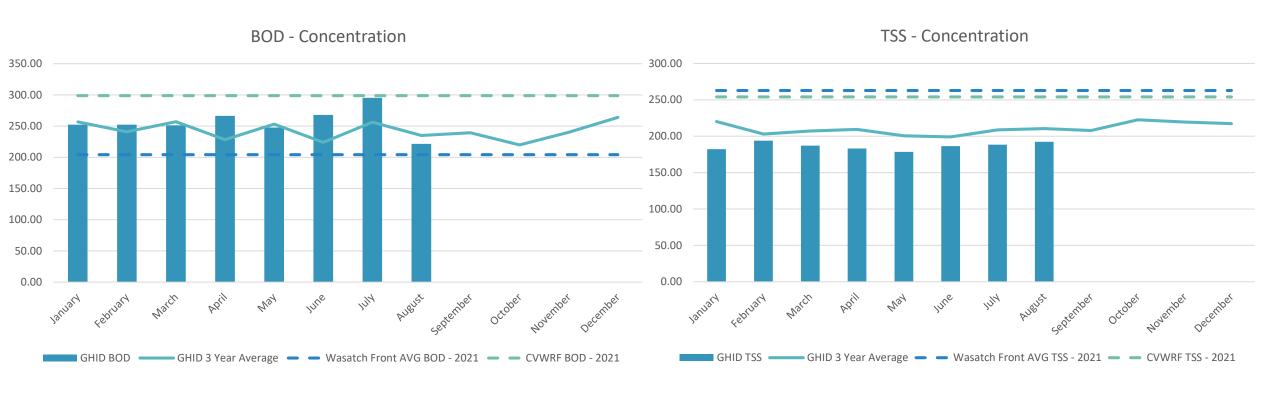

### Central Valley Water Reclamation Facility Update

Mr. Helm presented the Central Valley Water Reclamation Facility (CVWRF) update. – See CVWRF update attached to these minutes for details.