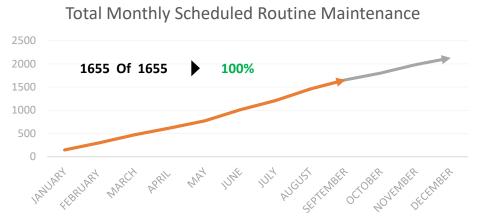

### Water Maintenance Update

Troy Stout presented the Water Maintenance update. – See Water Maintenance update attached to these minutes for details.