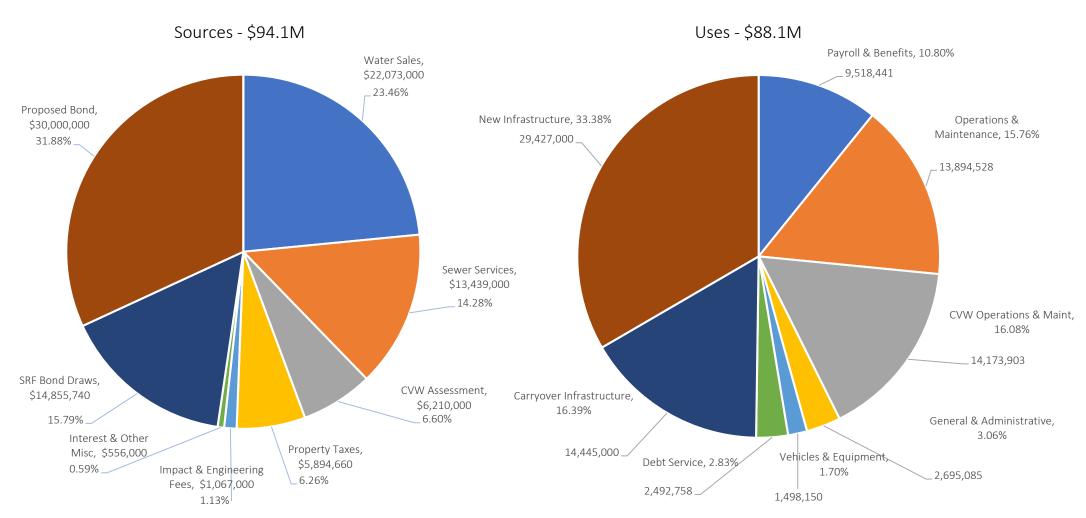

## 2023 Budget Overview

- Budget Considerations
- Master Plan/Rate Study
- 2023 Revenue & Proposed Rates
- Affordability
- 2023 Expenditures

- 1) Fund the Future
  - 10-yr. Capital Improvement & Financial Plan
- 2) Workforce Evolution
- Compensation Plan/Training/Retention
- 3) Be a Modern Utility Service
  - Innovation, Timely Responses, Analytics
- 4) Support the Community
  - Community growth/Public Safety
- 5) Promote Environmental Stewardship
  - Tiered Rates, Real Time Water Usage
- 6) Build Financial Strength
  - 10-Yr. Financial Plan, Days Cash on Hand
- 7) Focus on our Patrons
  - Transparency, Reliability, Quality
- 8) Utilize Best Practices

### Fund the Future

- 10-year Capital Improvement & Financial Plan
- Central Valley Reclamation Facility Upgrade & Operations \$14.2M
- Redwood Road Water & Wastewater Project- \$13.5M (\$21M Total)
- 4700 S Waterline Replacement \$3.1M
- Tank Farm Booster Station- \$2.9M (\$16M Total)
- Ridgeland Pump Station- \$2.3M (\$4M Total)
- Rushton Treatment Facility- \$2.0M (\$11.5M Total)
- Miscellaneous Projects- \$5.6M