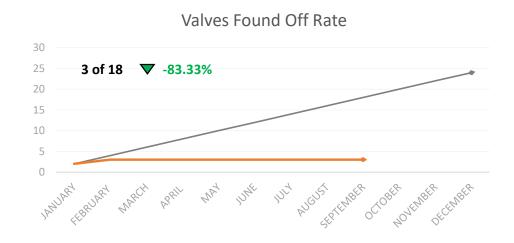

### Water Maintenance Update

Troy Stout presented the Water Maintenance update. – See Water Maintenance update attached to these minutes for details.