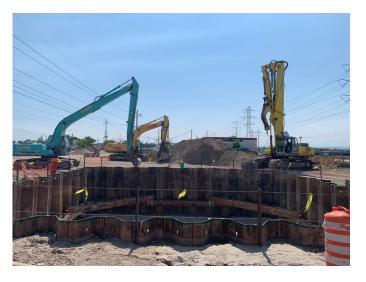

### Fund the Future

- 10-year Capital Improvement & Financial Plan
- Central Valley Reclamation Facility Upgrade & Operations \$14.2M
- Redwood Road Water & Wastewater Project- \$13.5M (\$21M Total)
- 4700 S Waterline Replacement \$3.1M
- Tank Farm Booster Station- \$2.9M (\$16M Total)
- Ridgeland Pump Station- \$2.3M (\$4M Total)
- Rushton Treatment Facility- \$2.0M (\$11.5M Total)
- Miscellaneous Projects- \$5.6M