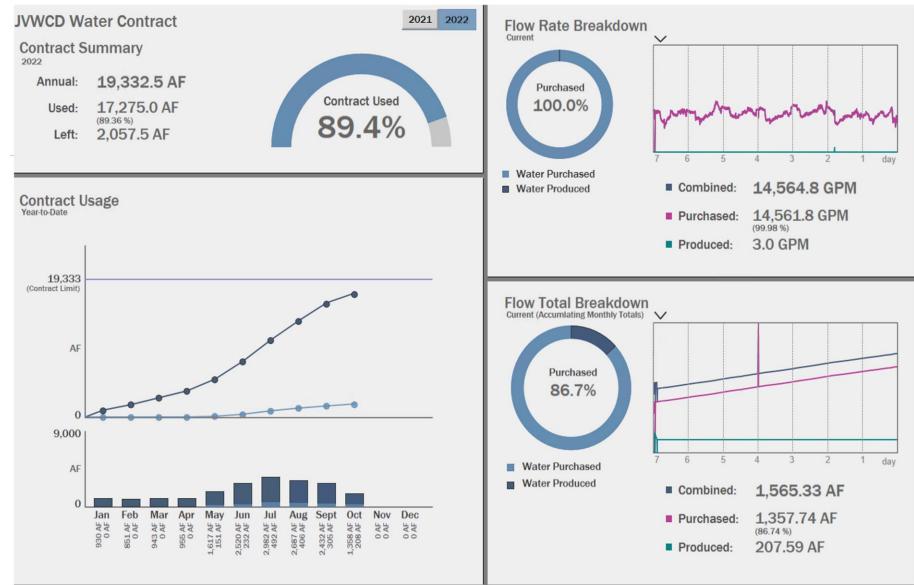

# OUR TEAM Jordan Valley Water Conservancy District Update

Jason Helm presented the Jordan Valley Water Conservancy District (JVWCD) update. A discussion took place regarding the JVWCD contract. – See JVWCD update attached to these minutes for details.