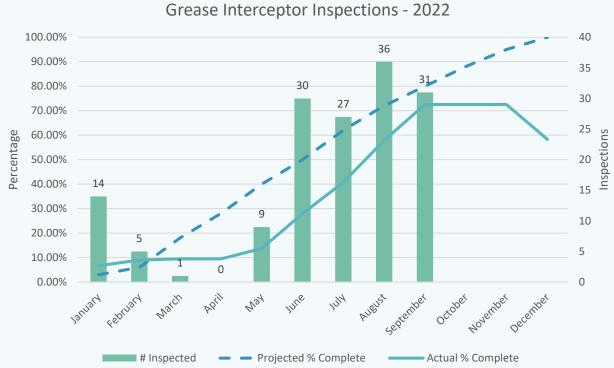

### Water Maintenance Update

Troy Stout presented the Water Maintenance update. – See Water Maintenance update attached to these minutes for details.