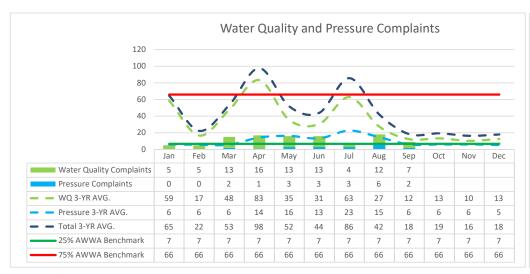

| \$21,500.00       | \$21,500.00      | 0%                | \$21,500.00 | 100%       |

**Project Description:** Assistance with applications for both the State Revolving Fund and Bureau of Reclamation grants and loans, and with preparing a Drought Contingency Plan.

**Project Update:** Both applications are in, the SRF was successful in obtaining an 0.5% interest loan with \$2.8M in principal forgiveness. Still waiting on BOR Grant Application.

|             |                      |                         | Budget     |
|-------------|----------------------|-------------------------|------------|
| 2022 Budget | Consulting Contracts | Consulting Paid-to-date | Remaining  |
| \$72,000.00 | \$65,472.00          | \$59,516.80             | \$6,528.00 |

# **CAPITAL PROJECTS MAP**











#### Water Quality Complaint Locations – September



247 Page 1 of 3







248 Page 2 of 3



# PLAN REVIEW UPDATES

|    | PROJECT NAME                                |                                      | ADDRESS                           | TYPE                    | STATUS                 |
|----|---------------------------------------------|--------------------------------------|-----------------------------------|-------------------------|------------------------|
| 1  | Cottages at Pearce Farm (65 Lots)           |                                      | 6765 W 3500 S                     | Residential Subdivision | Final Approval         |
| 2  | Han Subdivision (15 lots)                   |                                      | 3735 South 3200 West              | Residential