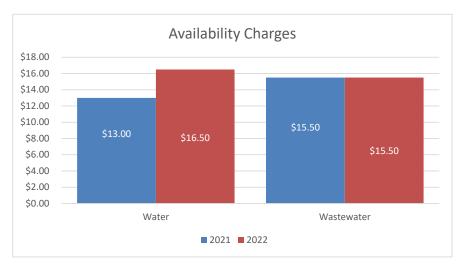

## Proposed 2023 Rates

| Water Rates by Customer Type     | Tier 1         | Tier 2              | Tier 3               | Tier 4         | Availability    |
|----------------------------------|----------------|---------------------|----------------------|----------------|-----------------|
| water Rates by Customer Type     | (0-7,000 gal.) | (7,001-15,000 gal.) | (15,001-45,000 gal.) | (45,001+ gal.) | Fees            |
| Single Family - Current          | \$1.77         | \$1.90              | \$2.20               | \$3.00         | \$13.00         |
| Single Family - Proposed         | \$1.50         | \$2.10              | \$3.00               | \$4.00         | \$16.50         |
| Multi-Unit Residential – Current | \$1.77         | \$1.77              | \$1.77               | \$1.77         | \$13.00         |
| Multi-Unit Residential -         |                |                     |                      |                |                 |
| Proposed                         | \$1.50         | \$1.50              | \$1.50               | \$1.50         | \$16.50         |
| Non-Residential - Current        | \$2.10         | \$2.10              | \$2.10               | \$2.10         | \$13.00-\$1,495 |
| Non-Residential - Proposed       | \$2.30         | \$2.30              | \$2.30               | \$2.30         | \$16.50-\$1,898 |

|                                   |                         |                  | Volume           |
|-----------------------------------|-------------------------|------------------|------------------|
| Wastewater Rates by Customer Type | <b>Availability Fee</b> | <b>CVWRF Fee</b> | (per 1,000 gal.) |
| Single Family – Current           | \$15.50                 | \$5.00           | \$1.50           |
| Single Family – Proposed          | \$15.50                 | \$11.50          | \$1.50           |
| Multi-unit – Current (per REU)    | \$13.92                 | \$5.00           | \$1.50           |
| Multi-unit – Proposed (per REU)   | \$13.92                 | \$11.50          | \$1.50           |
| Non-residential – Current (REU)   | \$15.50                 | \$5.00           | \$1.50           |
| Non-residential – Proposed (REU)  | \$15.50                 | \$11.50          | \$1.50           |