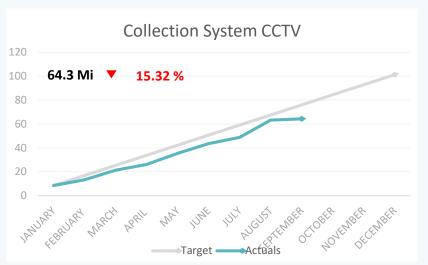

### Wastewater Maintenance Update

Mr. Stout presented the Wastewater Maintenance update. – See Wastewater Maintenance update attached to these minutes for details.