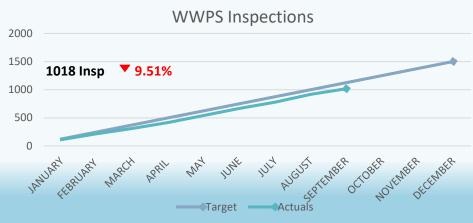

### Wastewater Maintenance Update

Mr. Stout presented the Wastewater Maintenance update. – See Wastewater Maintenance update attached to these minutes for details.