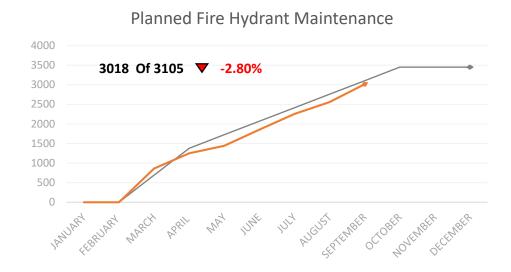

### Water Maintenance Update

Troy Stout presented the Water Maintenance update. – See Water Maintenance update attached to these minutes for details.