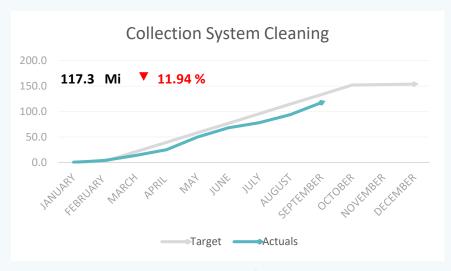

### Wastewater Maintenance Update

Mr. Stout presented the Wastewater Maintenance update. – See Wastewater Maintenance update attached to these minutes for details.