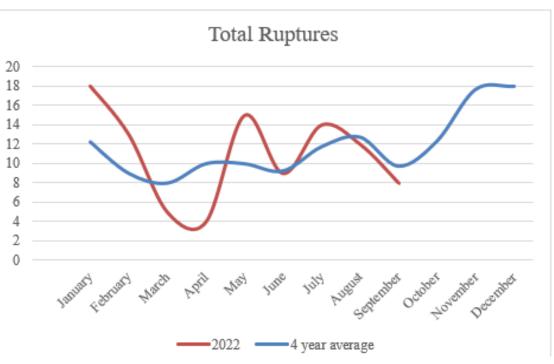

### Wastewater Maintenance Update

Mr. Stout presented the Wastewater Maintenance update. – See Wastewater Maintenance update attached to these minutes for details.