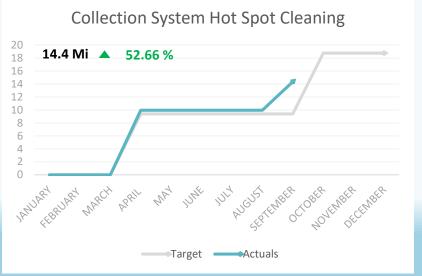

### Water Maintenance Update

Troy Stout presented the Water Maintenance update. – See Water Maintenance update attached to these minutes for details.