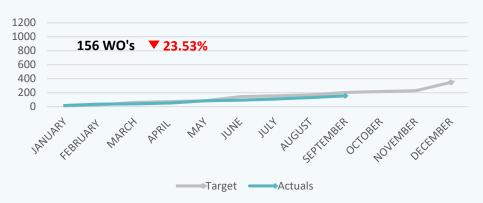

### Wastewater Maintenance Update

Mr. Stout presented the Wastewater Maintenance update. – See Wastewater Maintenance update attached to these minutes for details.