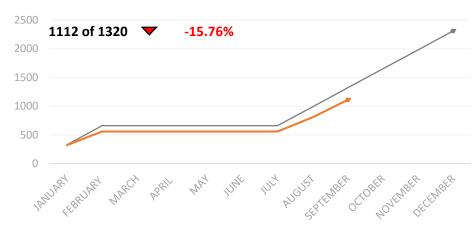

### Water Maintenance Update

Troy Stout presented the Water Maintenance update. – See Water Maintenance update attached to these minutes for details.