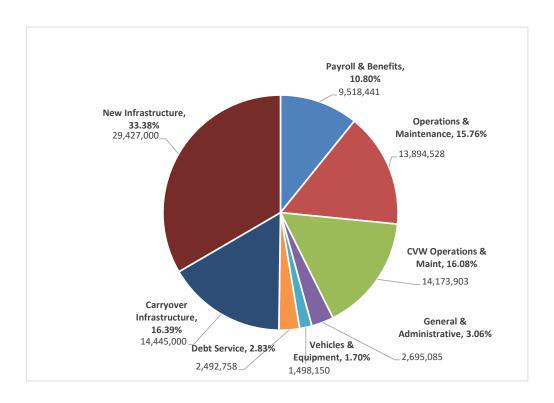

## 2023 Budget Overview

- Budget Considerations
- Master Plan/Rate Study
- 2023 Revenue & Proposed Rates
- Affordability
- 2023 Expenditures

- 1) Fund the Future
  - 10-yr. Capital Improvement & Financial Plan
- 2) Workforce Evolution
- Compensation Plan/Training/Retention
- 3) Be a Modern Utility Service
  - Innovation, Timely Responses, Analytics
- 4) Support the Community
  - Community growth/Public Safety
- 5) Promote Environmental Stewardship
  - Tiered Rates, Real Time Water Usage
- 6) Build Financial Strength
  - 10-Yr. Financial Plan, Days Cash on Hand
- 7) Focus on our Patrons
  - Transparency, Reliability, Quality
- 8) Utilize Best Practices

# Master Plan & Rate Study

In January 2021,
 Granger-Hunter
 began a Master Plan
 & Rate Study to
 better align revenue
 with necessary
 expenditures.

## 10-Year Financial Projection