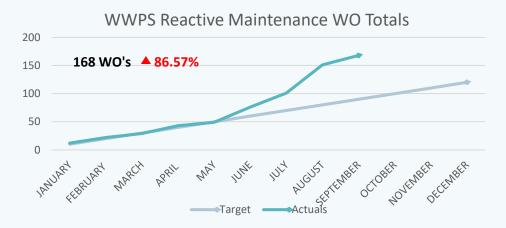

### Wastewater Maintenance Update

Mr. Stout presented the Wastewater Maintenance update. – See Wastewater Maintenance update attached to these minutes for details.