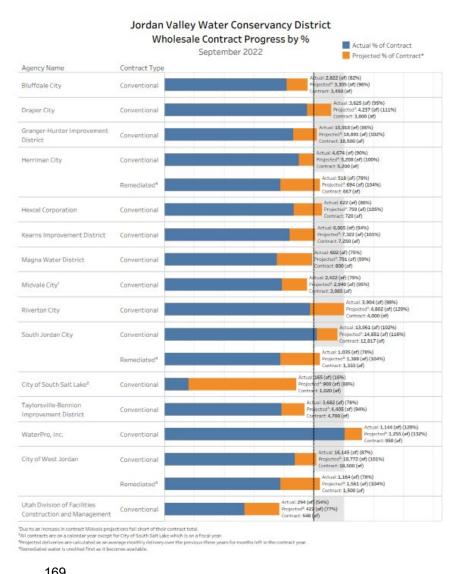

# OUR TEAM Jordan Valley Water Conservancy District Update

Jason Helm presented the Jordan Valley Water Conservancy District (JVWCD) update. A discussion took place regarding the JVWCD contract. – See JVWCD update attached to these minutes for details.