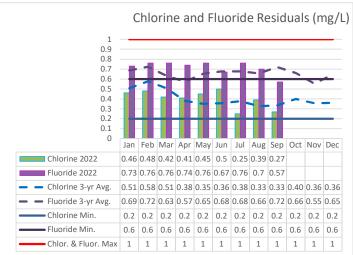

### 3) Be a Modern Utility Service

- SCADA Modifications/Upgrades
- AMI Integration-Meter Replacement Program
- Optimized and Efficient Fleet Program
- Fiber Optics/Cameras
- Cybersecurity hardware and software
- Chlorination Equipment Upgrades
- Adaptive Maintenance Programs
- Water Loss Programs

### 8) <u>Utilize Best Practices</u>

- Pipe, Fleet, Meter, Valve and Hydrant Maintenance & Replacement Programs
- Water Quality sampling and testing
- SCADA Analytics- Operations Utilization
- Benchmarking