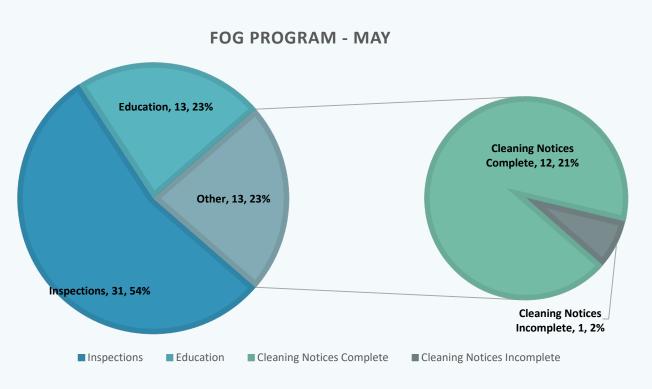

### 5) Promote Environmental Stewardship

- Customer Portal
- Water Leak Detection Program
- Water Conservation Materials
- FOG Program
- Relandscaping Projects
- SSO Reduction Efforts
- Spill Prevention and Response