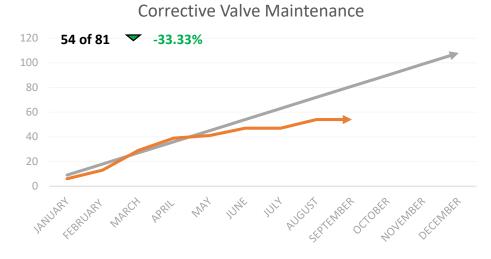

### Water Maintenance Update

Troy Stout presented the Water Maintenance update. – See Water Maintenance update attached to these minutes for details.