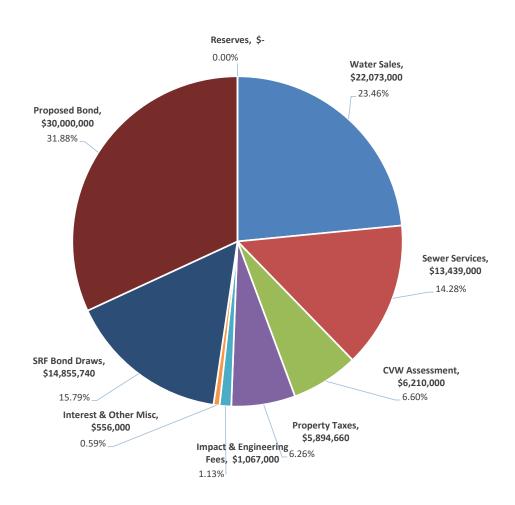

## 2023 Budget Overview

- Budget Considerations
- Master Plan/Rate Study
- 2023 Revenue & Proposed Rates
- Affordability
- 2023 Expenditures

- 1) Fund the Future
  - 10-yr. Capital Improvement & Financial Plan
- 2) Workforce Evolution
- Compensation Plan/Training/Retention
- 3) Be a Modern Utility Service
  - Innovation, Timely Responses, Analytics
- 4) Support the Community
  - Community growth/Public Safety
- 5) Promote Environmental Stewardship
  - Tiered Rates, Real Time Water Usage
- 6) Build Financial Strength
  - 10-Yr. Financial Plan, Days Cash on Hand
- 7) Focus on our Patrons
  - Transparency, Reliability, Quality
- 8) Utilize Best Practices

# Master Plan & Rate Study

In January 2021,
 Granger-Hunter
 began a Master Plan
 & Rate Study to
 better align revenue
 with necessary
 expenditures.

## 10-Year Financial Projection