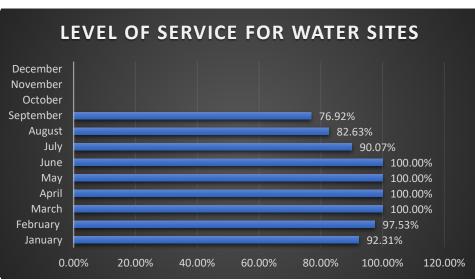

### Water Maintenance Update

Troy Stout presented the Water Maintenance update. – See Water Maintenance update attached to these minutes for details.