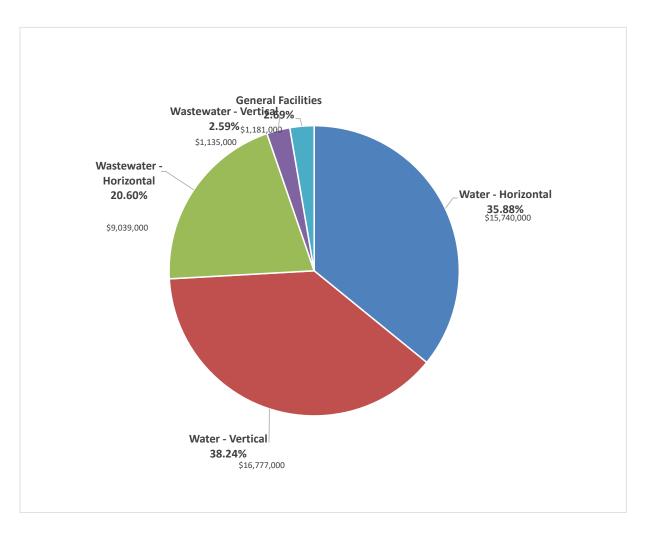

### Fund the Future

- 10-year Capital Improvement & Financial Plan
- Central Valley Reclamation Facility Upgrade & Operations \$14.2M
- Redwood Road Water & Wastewater Project- \$13.5M (\$21M Total)
- 4700 S Waterline Replacement \$3.1M
- Tank Farm Booster Station- \$2.9M (\$16M Total)
- Ridgeland Pump Station- \$2.3M (\$4M Total)
- Rushton Treatment Facility- \$2.0M (\$11.5M Total)
- Miscellaneous Projects- \$5.6M